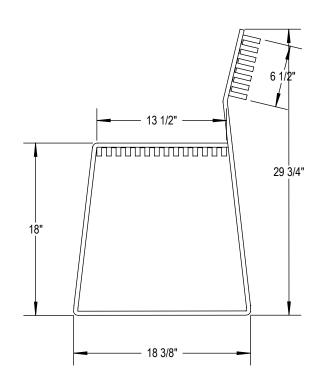

GRABER MANUFACTURING, INC. 1080 UNIEK DRIVE WAUNAKEE, WI 53597 P(800) 448-7931, P(608) 849-1080, F(608) 849-1081 WWW.MADRAX.COM, E-MAIL: SALES@MADRAX.COM

PRODUCT: TEC DESCRIPTION: TERRACE CHAIR

DATE: 4-27-18 ENG: BLW