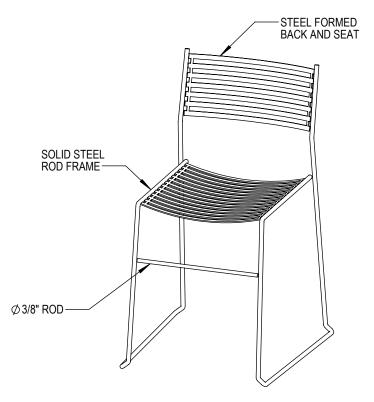

GRABER MANUFACTURING, INC. 1080 UNIEK DRIVE WAUNAKEE, WI 53597 P(800) 448-7931, P(608) 849-1080, F(608) 849-1081 WWW.MADRAX.COM, E-MAIL: SALES@MADRAX.COM

PRODUCT: TEC DESCRIPTION: TERRACE CHAIR

DATE: 4-27-18 ENG: BLW

SITE FURNISHING IS POWDER COATED WITH TGIC POLYESTER. STEEL SURFACE PREP INCLUDES MECHANICAL AND CHEMICAL ETCHING FOLLOWED WITH A COATING TO IMPROVE ADHESION AND CORROSION RESISTANCE.