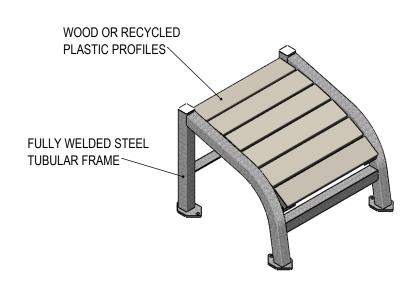

GRABER MANUFACTURING, INC. 1080 UNIEK DRIVE WAUNAKEE, WI 53597 P(800) 448-7931, P(608) 849-1080, F(608) 849-1081 WWW.MADRAX.COM, E-MAIL: SALES@MADRAX.COM

PRODUCT: MNO

**DESCRIPTION: MONONA OTTOMAN** 

DATE: 8-14-19 ENG: SMC

STEEL FRAME CAN BE FINISHED WITH POWDER COAT PAINT OR HOT DIP GALVANIZE.

SITE FURNISHING IS POWDER COATED WITH TGIC POLYESTER. STEEL SURFACE PREP INCLUDES MECHANICAL AND CHEMICAL ETCHING FOLLOWED WITH A COATING TO IMPROVE ADHESION AND CORROSION RESISTANCE.