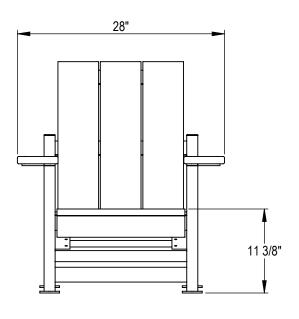

GRABER MANUFACTURING, INC. 1080 UNIEK DRIVE WAUNAKEE, WI 53597 P(800) 448-7931, P(608) 849-1080, F(608) 849-1081 WWW.MADRAX.COM, E-MAIL: SALES@MADRAX.COM

PRODUCT: MNCY-WI(RP)

DESCRIPTION: MONONA YOUTH CHAIR