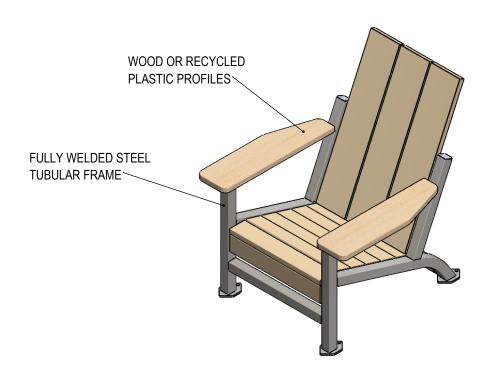

GRABER MANUFACTURING, INC. 1080 UNIEK DRIVE WAUNAKEE, WI 53597 P(800) 448-7931, P(608) 849-1080, F(608) 849-1081 WWW.MADRAX.COM, E-MAIL: SALES@MADRAX.COM

PRODUCT: MNCY-WI(RP)

DESCRIPTION: MONONA YOUTH CHAIR