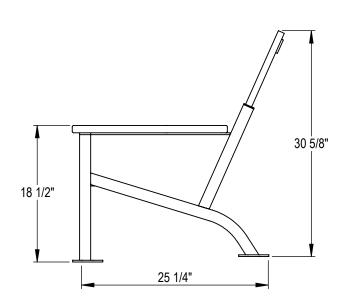

GRABER MANUFACTURING, INC. 1080 UNIEK DRIVE WAUNAKEE, WI 53597 P(800) 448-7931, P(608) 849-1080, F(608) 849-1081 WWW.MADRAX.COM, E-MAIL: SALES@MADRAX.COM

PRODUCT: MNCY-WI(RP)

DESCRIPTION: MONONA YOUTH CHAIR