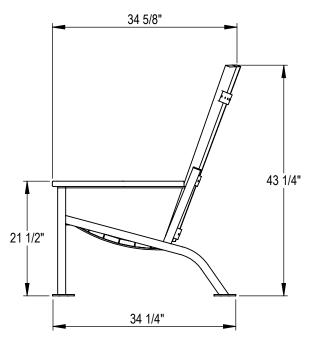

THOMAS STEELE DIVISION

GRABER MANUFACTURING, INC. 1080 UNIEK DRIVE WAUNAKEE, WI 53597 P(800) 448-7931, P(608) 849-1080, F(608) 849-1081 WWW.MADRAX.COM, E-MAIL: SALES@MADRAX.COM

PRODUCT: MNC-WI(RP) DESCRIPTION: MONONA CHAIR