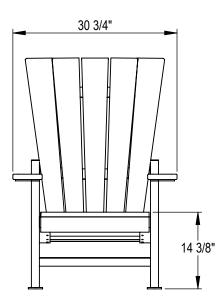

THOMAS STEELE DIVISION

GRABER MANUFACTURING, INC. 1080 UNIEK DRIVE WAUNAKEE, WI 53597 P(800) 448-7931, P(608) 849-1080, F(608) 849-1081 WWW.MADRAX.COM, E-MAIL: SALES@MADRAX.COM

PRODUCT: MNC-WI(RP) DESCRIPTION: MONONA CHAIR