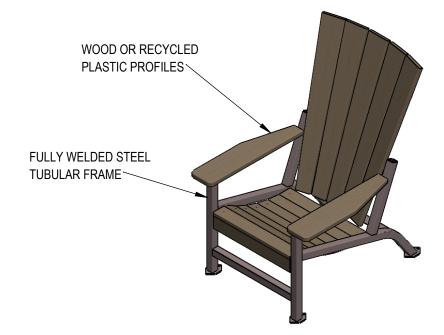

THOMAS STEELE DIVISION

GRABER MANUFACTURING, INC. 1080 UNIEK DRIVE WAUNAKEE, WI 53597 P(800) 448-7931, P(608) 849-1080, F(608) 849-1081 WWW.MADRAX.COM, E-MAIL: SALES@MADRAX.COM

PRODUCT: MNC-WI(RP) DESCRIPTION: MONONA CHAIR

©2019 GRABER MANUFACTURING, INC. ALL PROPRIETARY RIGHTS RESERVED.

STEEL FRAME CAN BE FINISHED WITH POWDER COAT PAINT OR HOT DIP GALVANIZE.

SITE FURNISHING IS POWDER COATED WITH TGIC POLYESTER. STEEL SURFACE PREP INCLUDES MECHANICAL AND CHEMICAL ETCHING FOLLOWED WITH A COATING TO IMPROVE ADHESION AND CORROSION RESISTANCE.