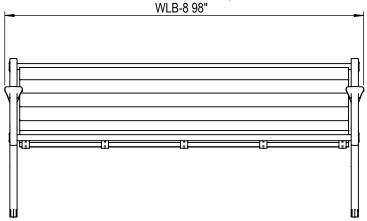

GRABER MANUFACTURING, INC. 1080 UNIEK DRIVE WAUNAKEE, WI 53597 P(800) 448-7931, P(608) 849-1080, F(608) 849-1081 WWW.MADRAX.COM, E-MAIL: SALES@MADRAX.COM

WLB-2 27" WLB-4 51" WLB-5 61" WLB-6 72" (SHOWN)

PRODUCT: WLB-WI, RP DESCRIPTION: WALDORF BENCH, WOOD OR RECYCLED PLASTIC

DATE: 6-13-18 ENG: SMC

CONFIDENTIAL DRAWING AND INFORMATION IS NOT TO BE COPIED OR DISCLOSED TO OTHERS WITHOUT THE CONSENT OF GRABER MANUFACTURING, INC. SPECIFICATIONS ARE SUBJECT TO CHANGE WITHOUT NOTICE.