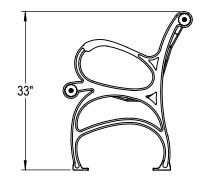

PRODUCT: WLB-WI, RP DESCRIPTION: WALDORF BENCH, WOOD OR RECYCLED PLASTIC

DATE: 6-13-18 ENG: SMC

CONFIDENTIAL DRAWING AND INFORMATION IS NOT TO BE COPIED OR DISCLOSED TO OTHERS WITHOUT THE CONSENT OF GRABER MANUFACTURING, INC. SPECIFICATIONS ARE SUBJECT TO CHANGE WITHOUT NOTICE.