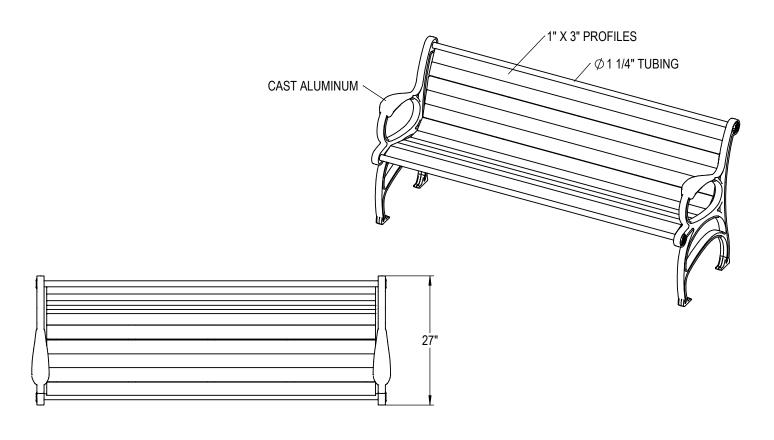

PRODUCT: WLB-WI, RP DESCRIPTION: WALDORF BENCH, WOOD OR RECYCLED PLASTIC

DATE: 6-13-18 ENG: SMC

CONFIDENTIAL DRAWING AND INFORMATION IS NOT TO BE COPIED OR DISCLOSED TO OTHERS WITHOUT THE CONSENT OF GRABER MANUFACTURING, INC. SPECIFICATIONS ARE SUBJECT TO CHANGE WITHOUT NOTICE.

©2020 GRABER MANUFACTURING, INC. ALL PROPRIETARY RIGHTS RESERVED.

ALL FASTENERS ARE STAINLESS STEEL SOME ASSEMBLY REQUIRED

SITE FURNISHING IS POWDER COATED WITH TGIC POLYESTER. STEEL SURFACE PREP INCLUDES MECHANICAL AND CHEMICAL ETCHING FOLLOWED WITH A COATING TO IMPROVE ADHESION AND CORROSION RESISTANCE.