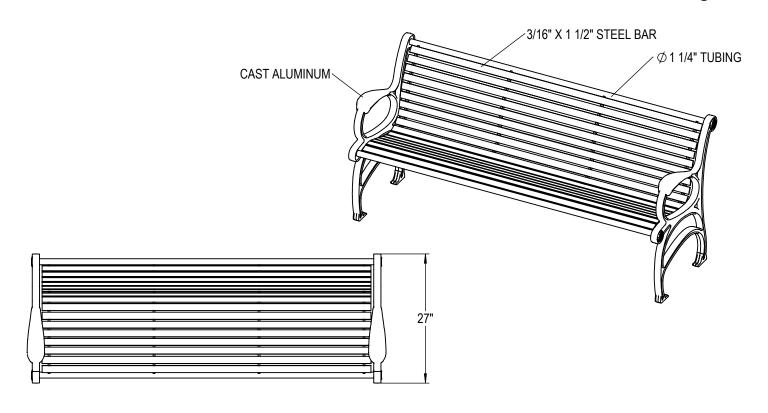

GRABER MANUFACTURING, INC. 1080 UNIEK DRIVE WAUNAKEE, WI 53597 P(800) 448-7931, P(608) 849-1080, F(608) 849-1081 WWW.MADRAX.COM, E-MAIL: SALES@MADRAX.COM

PRODUCT: WLB-HS DESCRIPTION: WALDORF BENCH, HORIZONTAL STEEL STRAPS

## ALL FASTENERS ARE STAINLESS STEEL SOME ASSEMBLY REQUIRED

SITE FURNISHING IS POWDER COATED WITH TGIC POLYESTER. STEEL SURFACE PREP INCLUDES MECHANICAL AND CHEMICAL ETCHING FOLLOWED WITH A COATING TO IMPROVE ADHESION AND CORROSION RESISTANCE.