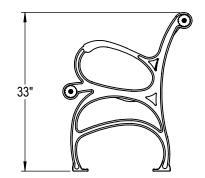

GRABER MANUFACTURING, INC. 1080 UNIEK DRIVE WAUNAKEE, WI 53597 P(800) 448-7931, P(608) 849-1080, F(608) 849-1081 WWW.MADRAX.COM, E-MAIL: SALES@MADRAX.COM

PRODUCT: WLB-HS DESCRIPTION: WALDORF BENCH, HORIZONTAL STEEL STRAPS