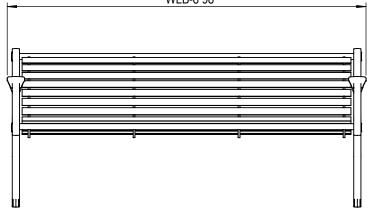

GRABER MANUFACTURING, INC. 1080 UNIEK DRIVE WAUNAKEE, WI 53597 P(800) 448-7931, P(608) 849-1080, F(608) 849-1081 WWW.MADRAX.COM, E-MAIL: SALES@MADRAX.COM

PRODUCT: WLB-HS DESCRIPTION: WALDORF BENCH, HORIZONTAL STEEL STRAPS