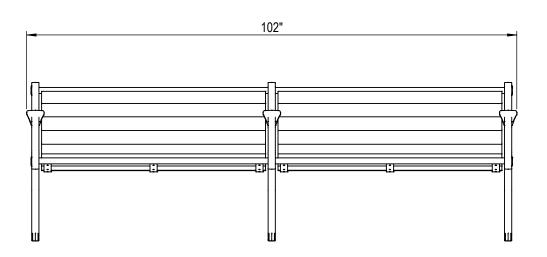

GRABER MANUFACTURING, INC. 1080 UNIEK DRIVE WAUNAKEE, WI 53597 P(800) 448-7931, P(608) 849-1080, F(608) 849-1081 WWW.MADRAX.COM, E-MAIL: SALES@MADRAX.COM

PRODUCT: WLB-8C-WI, RP
DESCRIPTION: WALDORF BENCH, 8FT, CENTER LEG,
WOOD OR RECYCLED PLASTIC