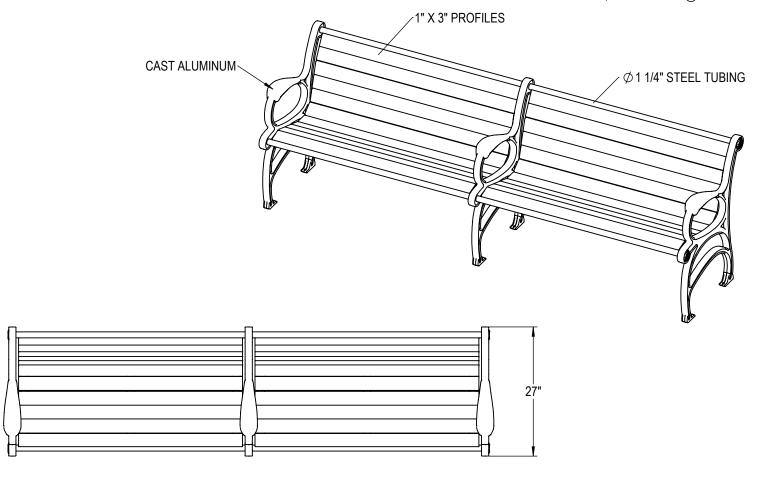

GRABER MANUFACTURING, INC. 1080 UNIEK DRIVE WAUNAKEE, WI 53597 P(800) 448-7931, P(608) 849-1080, F(608) 849-1081 WWW.MADRAX.COM, E-MAIL: SALES@MADRAX.COM

PRODUCT: WLB-8C-WI, RP
DESCRIPTION: WALDORF BENCH, 8FT, CENTER LEG,
WOOD OR RECYCLED PLASTIC

## ALL FASTENERS ARE STAINLESS STEEL SOME ASSEMBLY REQUIRED

SITE FURNISHING IS POWDER COATED WITH TGIC POLYESTER. STEEL SURFACE PREP INCLUDES MECHANICAL AND CHEMICAL ETCHING FOLLOWED WITH A COATING TO IMPROVE ADHESION AND CORROSION RESISTANCE.