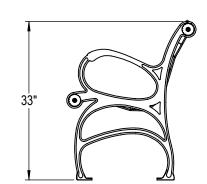

GRABER MANUFACTURING, INC. 1080 UNIEK DRIVE WAUNAKEE, WI 53597 P(800) 448-7931, P(608) 849-1080, F(608) 849-1081 WWW.MADRAX.COM, E-MAIL: SALES@MADRAX.COM

PRODUCT: WLB-8C-WI, RP
DESCRIPTION: WALDORF BENCH, 8FT, CENTER LEG,
WOOD OR RECYCLED PLASTIC