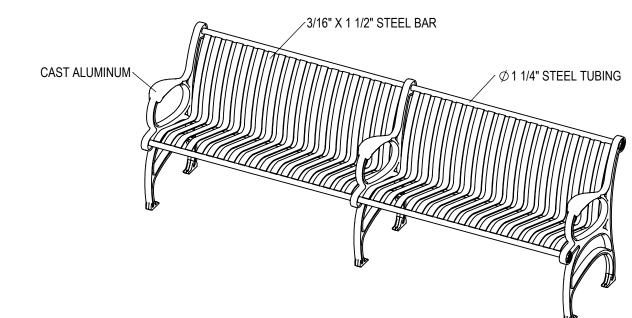

GRABER MANUFACTURING, INC. 1080 UNIEK DRIVE WAUNAKEE, WI 53597 P(800) 448-7931, P(608) 849-1080, F(608) 849-1081 WWW.MADRAX.COM, E-MAIL: SALES@MADRAX.COM

PRODUCT: WLB-8C-VS DESCRIPTION: WALDORF BENCH, 8 FT, CENTER LEG, VERTICAL STEEL STRAPS

ALL FASTENERS ARE STAINLESS STEEL SOME ASSEMBLY REQUIRED

SITE FURNISHING IS POWDER COATED WITH TGIC POLYESTER. STEEL SURFACE PREP INCLUDES MECHANICAL AND CHEMICAL ETCHING FOLLOWED WITH A COATING TO IMPROVE ADHESION AND CORROSION RESISTANCE.