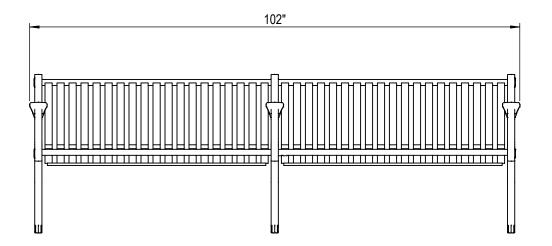

GRABER MANUFACTURING, INC. 1080 UNIEK DRIVE WAUNAKEE, WI 53597 P(800) 448-7931, P(608) 849-1080, F(608) 849-1081 WWW.MADRAX.COM, E-MAIL: SALES@MADRAX.COM

PRODUCT: WLB-8C-VS DESCRIPTION: WALDORF BENCH, 8 FT, CENTER LEG, VERTICAL STEEL STRAPS