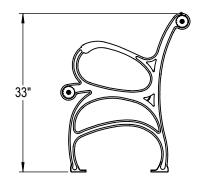

GRABER MANUFACTURING, INC. 1080 UNIEK DRIVE WAUNAKEE, WI 53597 P(800) 448-7931, P(608) 849-1080, F(608) 849-1081 WWW.MADRAX.COM, E-MAIL: SALES@MADRAX.COM

PRODUCT: WLB-8C-VS DESCRIPTION: WALDORF BENCH, 8 FT, CENTER LEG, VERTICAL STEEL STRAPS