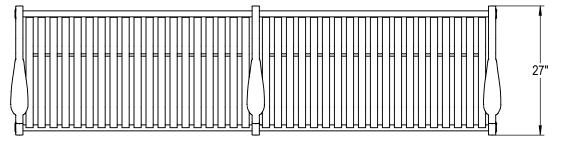

GRABER MANUFACTURING, INC. 1080 UNIEK DRIVE WAUNAKEE, WI 53597 P(800) 448-7931, P(608) 849-1080, F(608) 849-1081 WWW.MADRAX.COM, E-MAIL: SALES@MADRAX.COM

PRODUCT: WLB-8C-VS DESCRIPTION: WALDORF BENCH, 8 FT, CENTER LEG, VERTICAL STEEL STRAPS