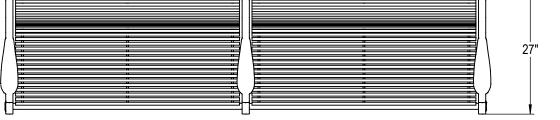

GRABER MANUFACTURING, INC. 1080 UNIEK DRIVE WAUNAKEE, WI 53597 P(800) 448-7931, P(608) 849-1080, F(608) 849-1081 WWW.MADRAX.COM, E-MAIL: SALES@MADRAX.COM

PRODUCT: WLB-8C-RD DESCRIPTION: WALDORF BENCH, 8 FT, CENTER LEG, STEEL ROD