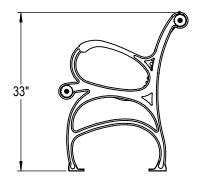

GRABER MANUFACTURING, INC. 1080 UNIEK DRIVE WAUNAKEE, WI 53597 P(800) 448-7931, P(608) 849-1080, F(608) 849-1081 WWW.MADRAX.COM, E-MAIL: SALES@MADRAX.COM

PRODUCT: WLB-8C-RD DESCRIPTION: WALDORF BENCH, 8 FT, CENTER LEG, STEEL ROD