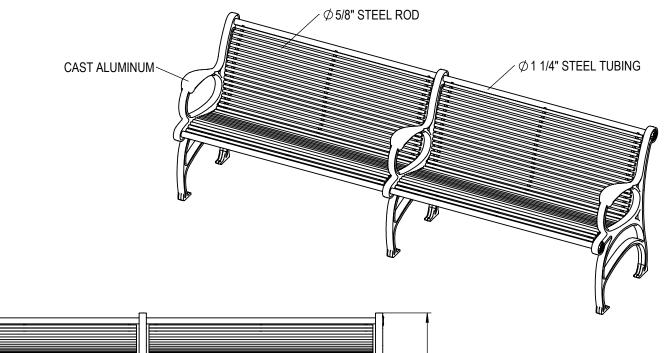

GRABER MANUFACTURING, INC. 1080 UNIEK DRIVE WAUNAKEE, WI 53597 P(800) 448-7931, P(608) 849-1080, F(608) 849-1081 WWW.MADRAX.COM, E-MAIL: SALES@MADRAX.COM

PRODUCT: WLB-8C-RD DESCRIPTION: WALDORF BENCH, 8 FT, CENTER LEG, STEEL ROD

ALL FASTENERS ARE STAINLESS STEEL SOME ASSEMBLY REQUIRED

SITE FURNISHING IS POWDER COATED WITH TGIC POLYESTER. STEEL SURFACE PREP INCLUDES MECHANICAL AND CHEMICAL ETCHING FOLLOWED WITH A COATING TO IMPROVE ADHESION AND CORROSION RESISTANCE.