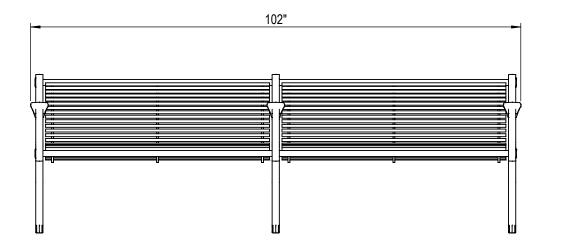

GRABER MANUFACTURING, INC. 1080 UNIEK DRIVE WAUNAKEE, WI 53597 P(800) 448-7931, P(608) 849-1080, F(608) 849-1081 WWW.MADRAX.COM, E-MAIL: SALES@MADRAX.COM

PRODUCT: WLB-8C-RD DESCRIPTION: WALDORF BENCH, 8 FT, CENTER LEG, STEEL ROD