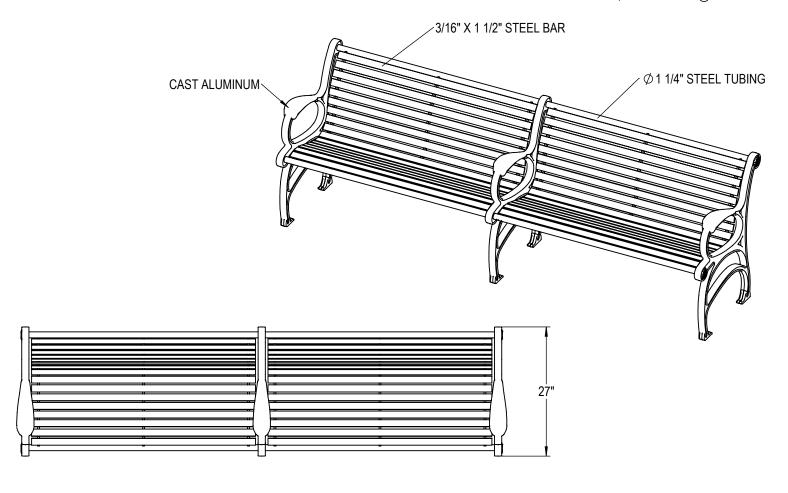

GRABER MANUFACTURING, INC. 1080 UNIEK DRIVE WAUNAKEE, WI 53597 P(800) 448-7931, P(608) 849-1080, F(608) 849-1081 WWW.MADRAX.COM, E-MAIL: SALES@MADRAX.COM

PRODUCT: WLB-8C-HS
DESCRIPTION: WALDORF BENCH, 8FT, CENTER LEG
HORIZONTAL STEEL STRAPS

## ALL FASTENERS ARE STAINLESS STEEL SOME ASSEMBLY REQUIRED

SITE FURNISHING IS POWDER COATED WITH TGIC POLYESTER. STEEL SURFACE PREP INCLUDES MECHANICAL AND CHEMICAL ETCHING FOLLOWED WITH A COATING TO IMPROVE ADHESION AND CORROSION RESISTANCE.