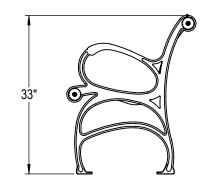

GRABER MANUFACTURING, INC. 1080 UNIEK DRIVE WAUNAKEE, WI 53597 P(800) 448-7931, P(608) 849-1080, F(608) 849-1081 WWW.MADRAX.COM, E-MAIL: SALES@MADRAX.COM

PRODUCT: WLB-8C-HS
DESCRIPTION: WALDORF BENCH, 8FT, CENTER LEG
HORIZONTAL STEEL STRAPS