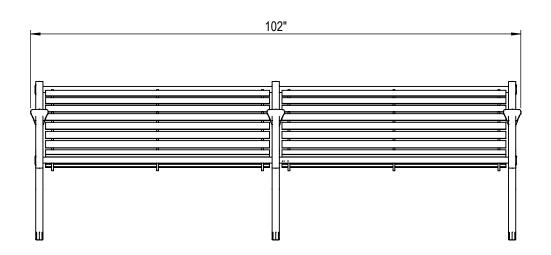

GRABER MANUFACTURING, INC. 1080 UNIEK DRIVE WAUNAKEE, WI 53597 P(800) 448-7931, P(608) 849-1080, F(608) 849-1081 WWW.MADRAX.COM, E-MAIL: SALES@MADRAX.COM

PRODUCT: WLB-8C-HS
DESCRIPTION: WALDORF BENCH, 8FT, CENTER LEG
HORIZONTAL STEEL STRAPS