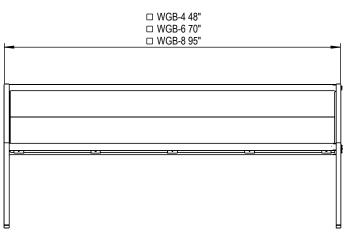

PRODUCT: WGB-L-RP(WI) (4, 6, 8) DESCRIPTION: WINGRA BENCH, SURFACE MOUNT, RECYCLED PLASTIC OR WOOD IPE SEAT

DATE: 8-7-18 ENG: SMC

CONFIDENTIAL DRAWING AND INFORMATION IS NOT TO BE COPIED OR DISCLOSED TO OTHERS WITHOUT THE CONSENT OF GRABER MANUFACTURING, INC. SPECIFICATIONS ARE SUBJECT TO CHANGE WITHOUT NOTICE.