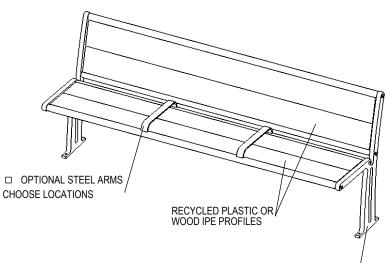

PRODUCT: WGB-L-RP(WI) (4, 6, 8) DESCRIPTION: WINGRA BENCH, SURFACE MOUNT, RECYCLED PLASTIC OR WOOD IPE SEAT

DATE: 8-7-18 ENG: SMC

CONFIDENTIAL DRAWING AND INFORMATION IS NOT TO BE COPIED OR DISCLOSED TO OTHERS WITHOUT THE CONSENT OF GRABER MANUFACTURING, INC. SPECIFICATIONS ARE SUBJECT TO CHANGE WITHOUT NOTICE.