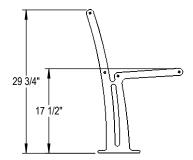

THOMAS STEELE DIVISION

GRABER MANUFACTURING, INC. 1080 UNIEK DRIVE WAUNAKEE, WI 53597 P(800) 448-7931, P(608) 849-1080, F(608) 849-1081 WWW.MADRAX.COM, E-MAIL: SALES@MADRAX.COM

1" THICK STEEL END FRAME

| ſ | ſ  |    |
|---|----|----|
| ŀ |    |    |
|   |    | 20 |
|   |    |    |
| Į | 11 |    |