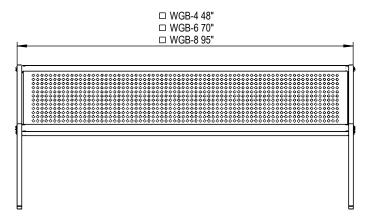

GRABER MANUFACTURING, INC. 1080 UNIEK DRIVE WAUNAKEE, WI 53597 P(800) 448-7931, P(608) 849-1080, F(608) 849-1081 WWW.MADRAX.COM, E-MAIL: SALES@MADRAX.COM

PRODUCT: WGB-L-PM (4, 6, 8)
DESCRIPTION: WINGRA BENCH, SURFACE MOUNT, PERFORATED METAL SEAT