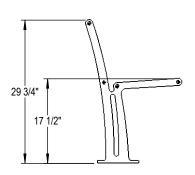

GRABER MANUFACTURING, INC. 1080 UNIEK DRIVE WAUNAKEE, WI 53597 P(800) 448-7931, P(608) 849-1080, F(608) 849-1081 WWW.MADRAX.COM, E-MAIL: SALES@MADRAX.COM

PRODUCT: WGB-L-PM (4, 6, 8)
DESCRIPTION: WINGRA BENCH, SURFACE MOUNT, PERFORATED METAL SEAT