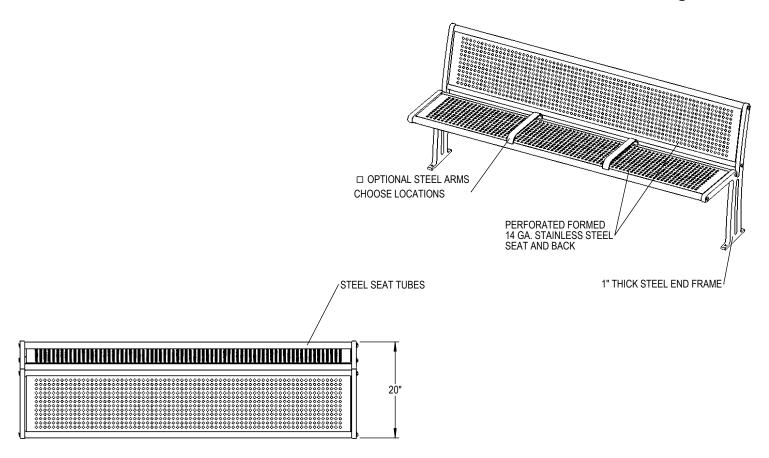

GRABER MANUFACTURING, INC. 1080 UNIEK DRIVE WAUNAKEE, WI 53597 P(800) 448-7931, P(608) 849-1080, F(608) 849-1081 WWW.MADRAX.COM, E-MAIL: SALES@MADRAX.COM

PRODUCT: WGB-L-PM (4, 6, 8)
DESCRIPTION: WINGRA BENCH, SURFACE MOUNT, PERFORATED METAL SEAT

ALL FASTENERS ARE STAINLESS STEEL SHIPS UNASSEMBLED

SITE FURNISHING IS POWDER COATED WITH TGIC POLYESTER. STEEL SURFACE PREP INCLUDES MECHANICAL AND CHEMICAL ETCHING FOLLOWED WITH A COATING TO IMPROVE ADHESION AND CORROSION RESISTANCE.