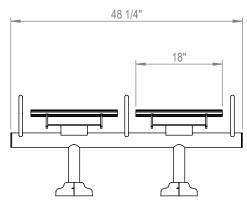

GRABER MANUFACTURING, INC. 1080 UNIEK DRIVE WAUNAKEE, WI 53597 P(800) 448-7931, P(608) 849-1080, F(608) 849-1081 WWW.MADRAX.COM, E-MAIL: SALES@MADRAX.COM

PRODUCT: VLMF-2 DESCRIPTION: VOLARE FLAT MODULAR BENCH, 2 SEAT

DATE: 6-15-16 ENG: SMC ALL FASTENERS ARE STAINLESS STEEL SOME ASSEMBLY REQUIRED

CHECK DESIRED MOUNT

CONFIDENTIAL DRAWING AND INFORMATION IS NOT TO BE COPIED OR DISCLOSED TO OTHERS WITHOUT THE CONSENT OF GRABER MANUFACTURING, INC. SPECIFICATIONS ARE SUBJECT TO CHANGE WITHOUT NOTICE.