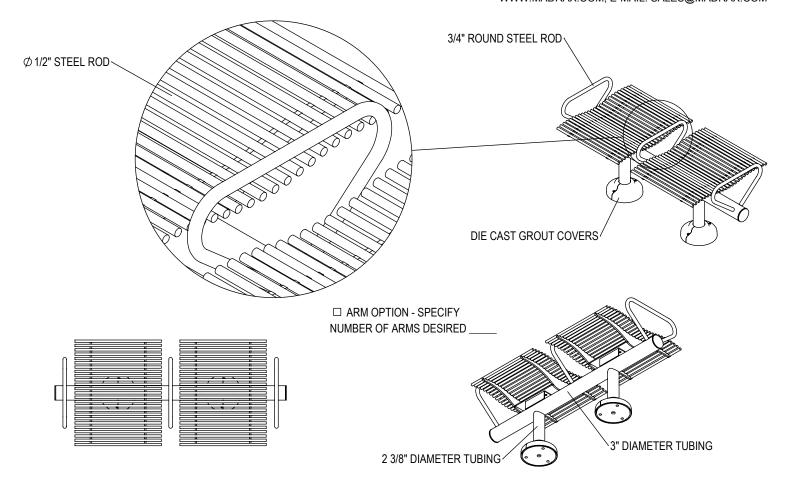

GRABER MANUFACTURING, INC. 1080 UNIEK DRIVE WAUNAKEE, WI 53597 P(800) 448-7931, P(608) 849-1080, F(608) 849-1081 WWW.MADRAX.COM, E-MAIL: SALES@MADRAX.COM

PRODUCT: VLMF-2 DESCRIPTION: VOLARE FLAT MODULAR BENCH, 2 SEAT

DATE: 6-15-16 ENG: SMC ALL FASTENERS ARE STAINLESS STEEL SOME ASSEMBLY REQUIRED

CHECK DESIRED MOUNT

CONFIDENTIAL DRAWING AND INFORMATION IS NOT TO BE COPIED OR DISCLOSED TO OTHERS WITHOUT THE CONSENT OF GRABER MANUFACTURING, INC. SPECIFICATIONS ARE SUBJECT TO CHANGE WITHOUT NOTICE.