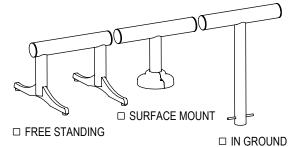

DATE: 6-15-16 ENG: SMC ALL FASTENERS ARE STAINLESS STEEL SOME ASSEMBLY REQUIRED

CHECK DESIRED MOUNT

CONFIDENTIAL DRAWING AND INFORMATION IS NOT TO BE COPIED OR DISCLOSED TO OTHERS WITHOUT THE CONSENT OF GRABER MANUFACTURING, INC. SPECIFICATIONS ARE SUBJECT TO CHANGE WITHOUT NOTICE.