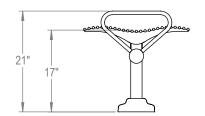

GRABER MANUFACTURING, INC. 1080 UNIEK DRIVE WAUNAKEE, WI 53597 P(800) 448-7931, P(608) 849-1080, F(608) 849-1081 WWW.MADRAX.COM, E-MAIL: SALES@MADRAX.COM

PRODUCT: VLMF-2 DESCRIPTION: VOLARE FLAT MODULAR BENCH, 2 SEAT

DATE: 6-15-16 ENG: SMC ALL FASTENERS ARE STAINLESS STEEL SOME ASSEMBLY REQUIRED

CHECK DESIRED MOUNT

CONFIDENTIAL DRAWING AND INFORMATION IS NOT TO BE COPIED OR DISCLOSED TO OTHERS WITHOUT THE CONSENT OF GRABER MANUFACTURING, INC. SPECIFICATIONS ARE SUBJECT TO CHANGE WITHOUT NOTICE.