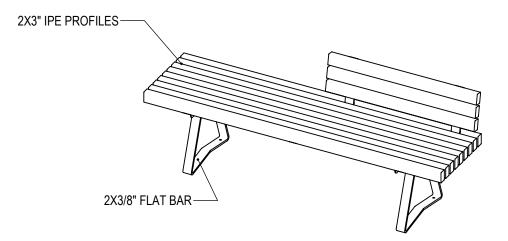

PRODUCT: SWBH-6 DESCRIPTION: SAWYER HALF BACKED BENCH 6 FEET, WOOD DATE: 5-2-18 ENG: SMC

CONFIDENTIAL DRAWING AND INFORMATION IS NOT TO BE COPIED OR DISCLOSED TO OTHERS WITHOUT THE CONSENT OF GRABER MANUFACTURING, INC. SPECIFICATIONS ARE SUBJECT TO CHANGE WITHOUT NOTICE. SITE FURNISHING IS POWDER COATED WITH TGIC POLYESTER. STEEL SURFACE PREP INCLUDES MECHANICAL AND CHEMICAL ETCHING FOLLOWED WITH A COATING TO IMPROVE ADHESION AND CORROSION RESISTANCE.