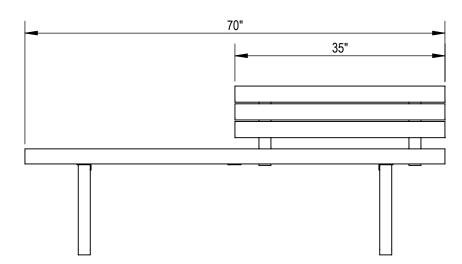

PRODUCT: SWBH-6 DESCRIPTION: SAWYER HALF BACKED BENCH 6 FEET, WOOD DATE: 5-2-18 ENG: SMC

CONFIDENTIAL DRAWING AND INFORMATION IS NOT TO BE COPIED OR DISCLOSED TO OTHERS WITHOUT THE CONSENT OF GRABER MANUFACTURING, INC. SPECIFICATIONS ARE SUBJECT TO CHANGE WITHOUT NOTICE. SITE FURNISHING IS POWDER COATED WITH TGIC POLYESTER. STEEL SURFACE PREP INCLUDES MECHANICAL AND CHEMICAL ETCHING FOLLOWED WITH A COATING TO IMPROVE ADHESION AND CORROSION RESISTANCE.