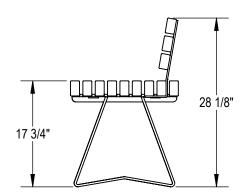

PRODUCT: SWBH-6 DESCRIPTION: SAWYER HALF BACKED BENCH 6 FEET, WOOD DATE: 5-2-18 ENG: SMC

CONFIDENTIAL DRAWING AND INFORMATION IS NOT TO BE COPIED OR DISCLOSED TO OTHERS WITHOUT THE CONSENT OF GRABER MANUFACTURING, INC. SPECIFICATIONS ARE SUBJECT TO CHANGE WITHOUT NOTICE. SITE FURNISHING IS POWDER COATED WITH TGIC POLYESTER. STEEL SURFACE PREP INCLUDES MECHANICAL AND CHEMICAL ETCHING FOLLOWED WITH A COATING TO IMPROVE ADHESION AND CORROSION RESISTANCE.