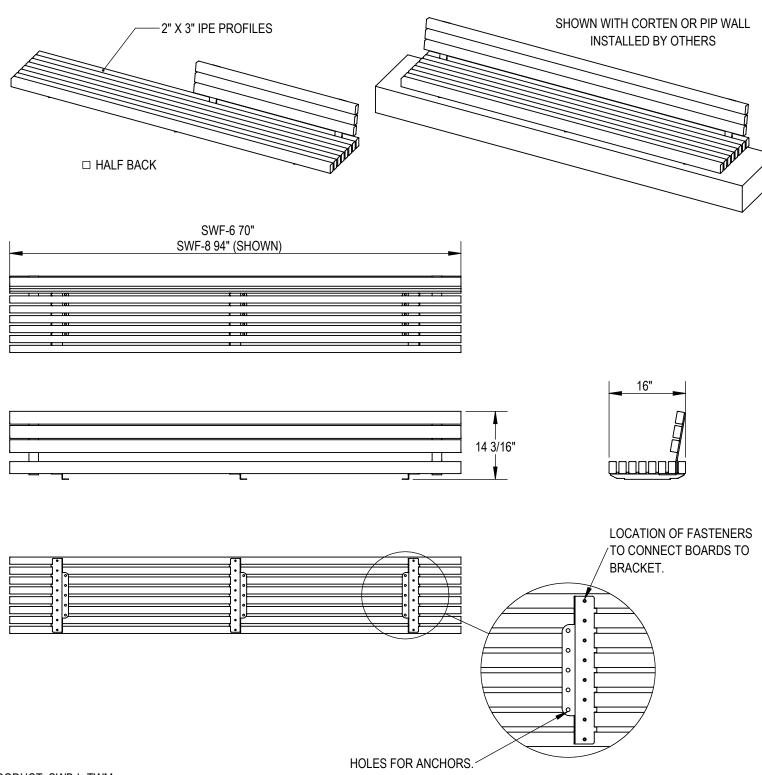

GRABER MANUFACTURING, INC. 1080 UNIEK DRIVE WAUNAKEE, WI 53597 P(800) 448-7931, P(608) 849-1080, F(608) 849-1081 WWW.MADRAX.COM, E-MAIL: SALES@MADRAX.COM

PRODUCT: SWB-L-TWM DESCRIPTION: SAWYER BACKED BENCH, TOP WALL MOUNT

DATE: 3-8-2019 ENG: BLW

ASSEMBLY REQUIRED. ALL FASTENERS ARE STAINLESS STEEL.

SITE FURNISHING IS POWDER COATED WITH TGIC POLYESTER. STEEL SURFACE PREP INCLUDES MECHANICAL AND CHEMICAL ETCHING FOLLOWED WITH A COATING TO IMPROVE ADHESION AND CORROSION RESISTANCE.