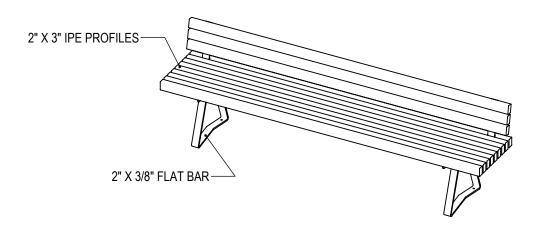

THOMAS STEELE DIVISION

THOMAS STEELE

GRABER MANUFACTURING, INC. 1080 UNIEK DRIVE WAUNAKEE, WI 53597 P(800) 448-7931, P(608) 849-1080, F(608) 849-1081 WWW.MADRAX.COM, E-MAIL: SALES@MADRAX.COM

PRODUCT: SWB-8 DESCRIPTION: SAWYER BACKED BENCH 8 FEET, WOOD DATE: 9-3-19 ENG: SMC