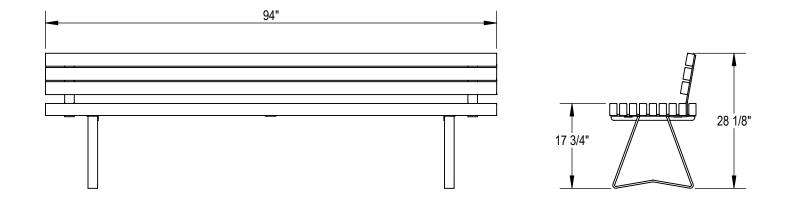

THOMAS STEELE DIVISION

THOMAS STEELE

GRABER MANUFACTURING, INC. 1080 UNIEK DRIVE WAUNAKEE, WI 53597 P(800) 448-7931, P(608) 849-1080, F(608) 849-1081 WWW.MADRAX.COM, E-MAIL: SALES@MADRAX.COM

PRODUCT: SWB-8 DESCRIPTION: SAWYER BACKED BENCH 8 FEET, WOOD DATE: 9-3-19 ENG: SMC