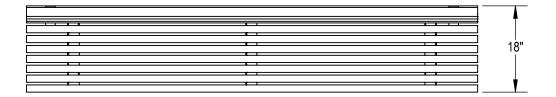

THOMAS STEELE DIVISION

THOMAS STEELE

GRABER MANUFACTURING, INC. 1080 UNIEK DRIVE WAUNAKEE, WI 53597 P(800) 448-7931, P(608) 849-1080, F(608) 849-1081 WWW.MADRAX.COM, E-MAIL: SALES@MADRAX.COM

PRODUCT: SWB-8 DESCRIPTION: SAWYER BACKED BENCH 8 FEET, WOOD DATE: 9-3-19 ENG: SMC