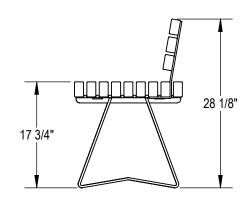

GRABER MANUFACTURING, INC. 1080 UNIEK DRIVE WAUNAKEE, WI 53597 P(800) 448-7931, P(608) 849-1080, F(608) 849-1081 WWW.MADRAX.COM, E-MAIL: SALES@MADRAX.COM

PRODUCT: SWB-6 DESCRIPTION: SAWYER BACKED BENCH 6 FEET, WOOD