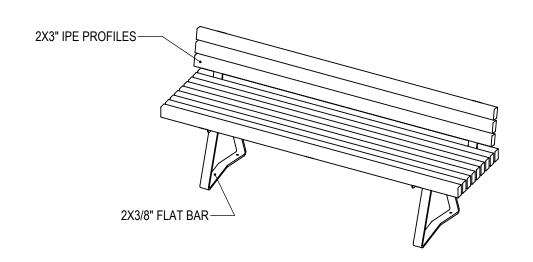

GRABER MANUFACTURING, INC. 1080 UNIEK DRIVE WAUNAKEE, WI 53597 P(800) 448-7931, P(608) 849-1080, F(608) 849-1081 WWW.MADRAX.COM, E-MAIL: SALES@MADRAX.COM

PRODUCT: SWB-6 DESCRIPTION: SAWYER BACKED BENCH 6 FEET, WOOD