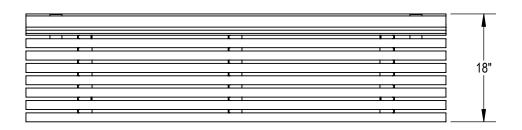

GRABER MANUFACTURING, INC. 1080 UNIEK DRIVE WAUNAKEE, WI 53597 P(800) 448-7931, P(608) 849-1080, F(608) 849-1081 WWW.MADRAX.COM, E-MAIL: SALES@MADRAX.COM

PRODUCT: SWB-6 DESCRIPTION: SAWYER BACKED BENCH 6 FEET, WOOD