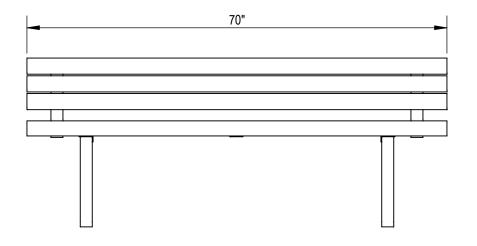

GRABER MANUFACTURING, INC. 1080 UNIEK DRIVE WAUNAKEE, WI 53597 P(800) 448-7931, P(608) 849-1080, F(608) 849-1081 WWW.MADRAX.COM, E-MAIL: SALES@MADRAX.COM

PRODUCT: SWB-6 DESCRIPTION: SAWYER BACKED BENCH 6 FEET, WOOD