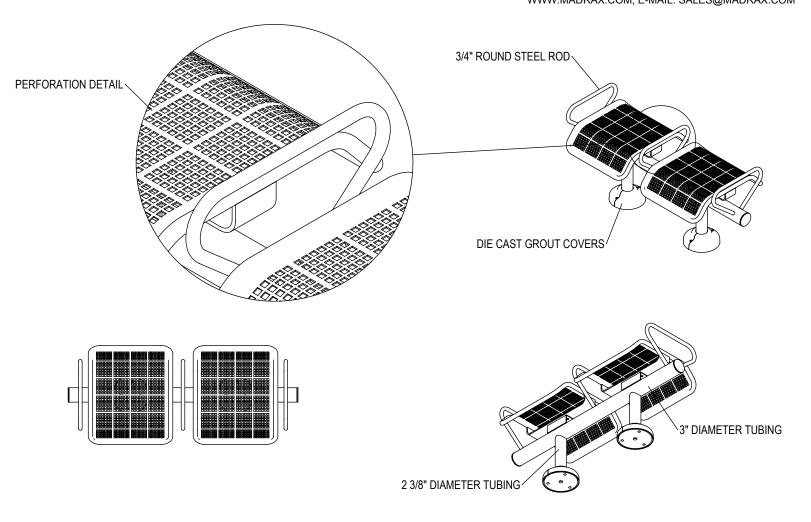

GRABER MANUFACTURING, INC. 1080 UNIEK DRIVE WAUNAKEE, WI 53597 P(800) 448-7931, P(608) 849-1080, F(608) 849-1081 WWW.MADRAX.COM, E-MAIL: SALES@MADRAX.COM

PRODUCT: SSMF-2 DESCRIPTION: STATE STREET FLAT MODULAR BENCH, 2 SEAT

DATE: 10-6-15 ENG: SMC

SOME ASSEMBLY REQUIRED

21 1/2'

## CHECK DESIRED MOUNT

SITE FURNISHING IS POWDER COATED WITH TGIC POLYESTER. STEEL SURFACE PREP INCLUDES MECHANICAL AND CHEMICAL ETCHING FOLLOWED WITH A COATING TO IMPROVE ADHESION AND CORROSION RESISTANCE.