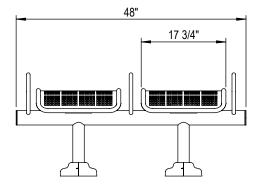

GRABER MANUFACTURING, INC. 1080 UNIEK DRIVE WAUNAKEE, WI 53597 P(800) 448-7931, P(608) 849-1080, F(608) 849-1081 WWW.MADRAX.COM, E-MAIL: SALES@MADRAX.COM





PRODUCT: SSMF-2 DESCRIPTION: STATE STREET FLAT MODULAR BENCH, 2 SEAT

DATE: 10-6-15 ENG: SMC

SOME ASSEMBLY REQUIRED



21 1/2'

## CHECK DESIRED MOUNT

SITE FURNISHING IS POWDER COATED WITH TGIC POLYESTER. STEEL SURFACE PREP INCLUDES MECHANICAL AND CHEMICAL ETCHING FOLLOWED WITH A COATING TO IMPROVE ADHESION AND CORROSION RESISTANCE.

CONFIDENTIAL DRAWING AND INFORMATION IS NOT TO BE COPIED OR DISCLOSED TO OTHERS WITHOUT THE CONSENT OF GRABER MANUFACTURING, INC. SPECIFICATIONS ARE SUBJECT TO CHANGE WITHOUT NOTICE.

©2015 GRABER MANUFACTURING, INC. ALL PROPRIETARY RIGHTS RESERVED.