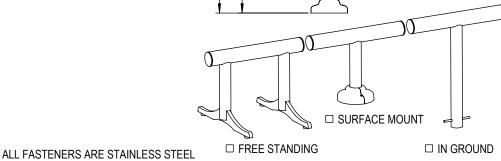

## CHECK DESIRED MOUNT

SITE FURNISHING IS POWDER COATED WITH TGIC POLYESTER. STEEL SURFACE PREP INCLUDES MECHANICAL AND CHEMICAL ETCHING FOLLOWED WITH A COATING TO IMPROVE ADHESION AND CORROSION RESISTANCE.