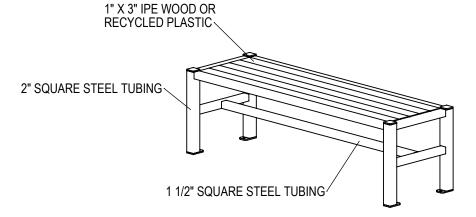

## ALL WELDED CONSTRUCTION

SITE FURNISHING IS POWDER COATED WITH TGIC POLYESTER. STEEL SURFACE PREP INCLUDES MECHANICAL AND CHEMICAL ETCHING FOLLOWED WITH A COATING TO IMPROVE ADHESION AND CORROSION RESISTANCE.