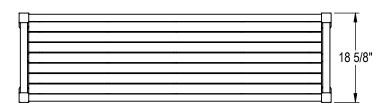

GRABER MANUFACTURING, INC. 1080 UNIEK DRIVE WAUNAKEE, WI 53597 P(800) 448-7931, P(608) 849-1080, F(608) 849-1081 WWW.MADRAX.COM, E-MAIL: SALES@MADRAX.COM

PRODUCT: LVB-HS

DESCRIPTION: LIVINGSTON BENCH,

HORIZONTAL STRAP SEAT, ALL STEEL