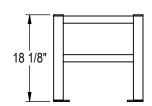

GRABER MANUFACTURING, INC. 1080 UNIEK DRIVE WAUNAKEE, WI 53597 P(800) 448-7931, P(608) 849-1080, F(608) 849-1081 WWW.MADRAX.COM, E-MAIL: SALES@MADRAX.COM

PRODUCT: LVB-HS

DESCRIPTION: LIVINGSTON BENCH,

HORIZONTAL STRAP SEAT, ALL STEEL