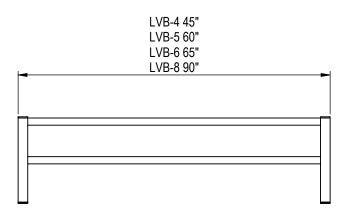

GRABER MANUFACTURING, INC. 1080 UNIEK DRIVE WAUNAKEE, WI 53597 P(800) 448-7931, P(608) 849-1080, F(608) 849-1081 WWW.MADRAX.COM, E-MAIL: SALES@MADRAX.COM

PRODUCT: LVB-HS

DESCRIPTION: LIVINGSTON BENCH,

HORIZONTAL STRAP SEAT, ALL STEEL