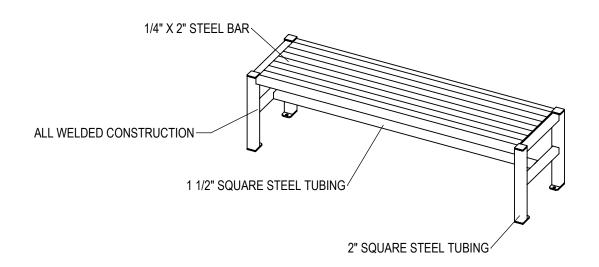

GRABER MANUFACTURING, INC. 1080 UNIEK DRIVE WAUNAKEE, WI 53597 P(800) 448-7931, P(608) 849-1080, F(608) 849-1081 WWW.MADRAX.COM, E-MAIL: SALES@MADRAX.COM

PRODUCT: LVB-HS

DESCRIPTION: LIVINGSTON BENCH,

HORIZONTAL STRAP SEAT, ALL STEEL