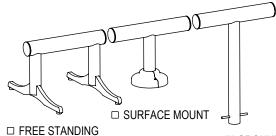

DATE: 6-14-16 ENG: SMC ALL FASTENERS ARE STAINLESS STEEL SOME ASSEMBLY REQUIRED

CHECK DESIRED MOUNT

☐ IN GROUND

CONFIDENTIAL DRAWING AND INFORMATION IS NOT TO BE COPIED OR DISCLOSED TO OTHERS WITHOUT THE CONSENT OF GRABER MANUFACTURING, INC. SPECIFICATIONS ARE SUBJECT TO CHANGE WITHOUT NOTICE.