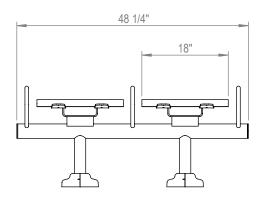

GRABER MANUFACTURING, INC. 1080 UNIEK DRIVE WAUNAKEE, WI 53597 P(800) 448-7931, P(608) 849-1080, F(608) 849-1081 WWW.MADRAX.COM, E-MAIL: SALES@MADRAX.COM

PRODUCT: LOMF-2 DESCRIPTION: LOFTY FLAT MODULAR BENCH, 2 SEAT

DATE: 6-14-16 ENG: SMC ALL FASTENERS ARE STAINLESS STEEL SOME ASSEMBLY REQUIRED

CHECK DESIRED MOUNT

☐ IN GROUND

CONFIDENTIAL DRAWING AND INFORMATION IS NOT TO BE COPIED OR DISCLOSED TO OTHERS WITHOUT THE CONSENT OF GRABER MANUFACTURING, INC. SPECIFICATIONS ARE SUBJECT TO CHANGE WITHOUT NOTICE.