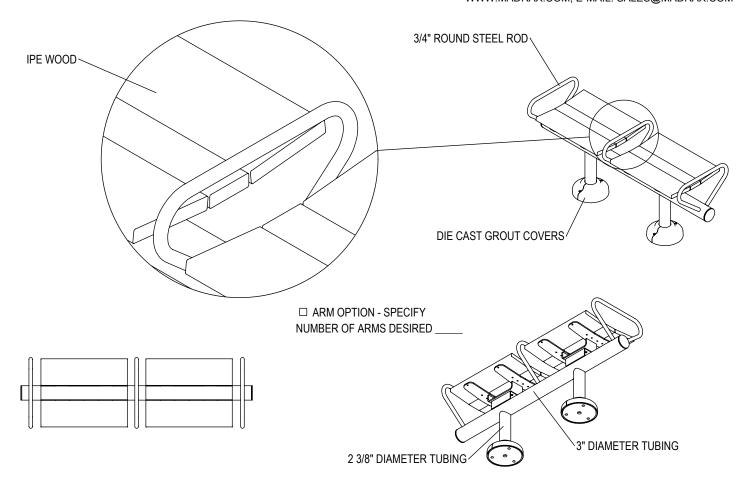

GRABER MANUFACTURING, INC. 1080 UNIEK DRIVE WAUNAKEE, WI 53597 P(800) 448-7931, P(608) 849-1080, F(608) 849-1081 WWW.MADRAX.COM, E-MAIL: SALES@MADRAX.COM

PRODUCT: LOMF-2 DESCRIPTION: LOFTY FLAT MODULAR BENCH, 2 SEAT

DATE: 6-14-16 ENG: SMC ALL FASTENERS ARE STAINLESS STEEL SOME ASSEMBLY REQUIRED

CHECK DESIRED MOUNT

☐ IN GROUND

CONFIDENTIAL DRAWING AND INFORMATION IS NOT TO BE COPIED OR DISCLOSED TO OTHERS WITHOUT THE CONSENT OF GRABER MANUFACTURING, INC. SPECIFICATIONS ARE SUBJECT TO CHANGE WITHOUT NOTICE.

SITE FURNISHING IS POWDER COATED WITH TGIC POLYESTER. STEEL SURFACE PREP INCLUDES MECHANICAL AND CHEMICAL ETCHING FOLLOWED WITH A COATING TO IMPROVE ADHESION AND CORROSION RESISTANCE.