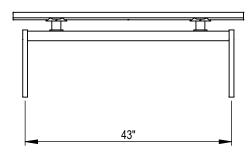

GRABER MANUFACTURING, INC. 1080 UNIEK DRIVE WAUNAKEE, WI 53597 P(800) 448-7931, P(608) 849-1080, F(608) 849-1081 WWW.MADRAX.COM, E-MAIL: SALES@MADRAX.COM

PRODUCT: LOF-4-WI

DESCRIPTION: LOFTY BENCH, 4 FOOT FLAT WITH IPE WOOD