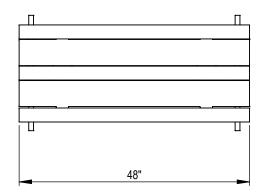

GRABER MANUFACTURING, INC. 1080 UNIEK DRIVE WAUNAKEE, WI 53597 P(800) 448-7931, P(608) 849-1080, F(608) 849-1081 WWW.MADRAX.COM, E-MAIL: SALES@MADRAX.COM

PRODUCT: LOF-4-WI

DESCRIPTION: LOFTY BENCH, 4 FOOT FLAT WITH IPE WOOD