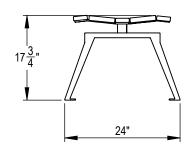

GRABER MANUFACTURING, INC. 1080 UNIEK DRIVE WAUNAKEE, WI 53597 P(800) 448-7931, P(608) 849-1080, F(608) 849-1081 WWW.MADRAX.COM, E-MAIL: SALES@MADRAX.COM

PRODUCT: LOF-4-WI

DESCRIPTION: LOFTY BENCH, 4 FOOT FLAT WITH IPE WOOD