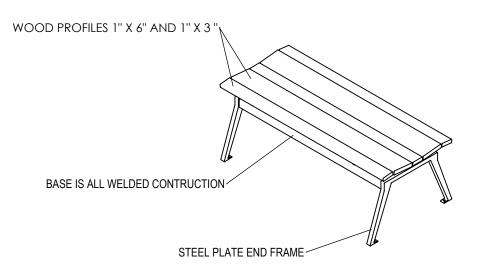

GRABER MANUFACTURING, INC. 1080 UNIEK DRIVE WAUNAKEE, WI 53597 P(800) 448-7931, P(608) 849-1080, F(608) 849-1081 WWW.MADRAX.COM, E-MAIL: SALES@MADRAX.COM

PRODUCT: LOF-4-WI

DESCRIPTION: LOFTY BENCH, 4 FOOT FLAT WITH IPE WOOD