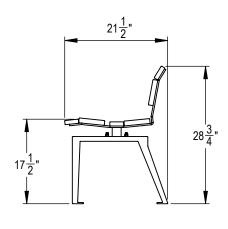

GRABER MANUFACTURING, INC. 1080 UNIEK DRIVE WAUNAKEE, WI 53597 P(800) 448-7931, P(608) 849-1080, F(608) 849-1081 WWW.MADRAX.COM, E-MAIL: SALES@MADRAX.COM

PRODUCT: LOB-6-WI

DESCRIPTION: LOFTY BENCH, 6 FOOT BACKED WITH IPE WOOD