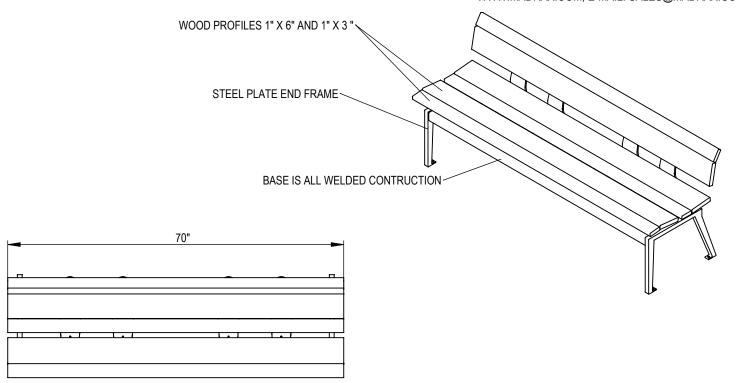

GRABER MANUFACTURING, INC. 1080 UNIEK DRIVE WAUNAKEE, WI 53597 P(800) 448-7931, P(608) 849-1080, F(608) 849-1081 WWW.MADRAX.COM, E-MAIL: SALES@MADRAX.COM

PRODUCT: LOB-6-WI

DESCRIPTION: LOFTY BENCH, 6 FOOT BACKED WITH IPE WOOD