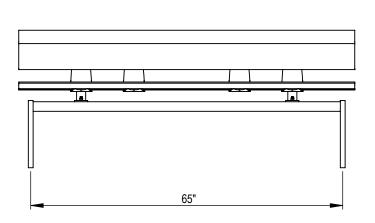

GRABER MANUFACTURING, INC. 1080 UNIEK DRIVE WAUNAKEE, WI 53597 P(800) 448-7931, P(608) 849-1080, F(608) 849-1081 WWW.MADRAX.COM, E-MAIL: SALES@MADRAX.COM

PRODUCT: LOB-6-WI

DESCRIPTION: LOFTY BENCH, 6 FOOT BACKED WITH IPE WOOD