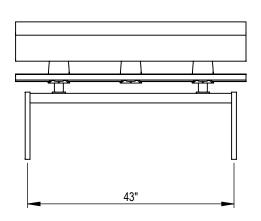

GRABER MANUFACTURING, INC. 1080 UNIEK DRIVE WAUNAKEE, WI 53597 P(800) 448-7931, P(608) 849-1080, F(608) 849-1081 WWW.MADRAX.COM, E-MAIL: SALES@MADRAX.COM

PRODUCT: LOB-4-WI

DESCRIPTION: LOFTY BENCH, 4 FOOT BACKED WITH IPE WOOD