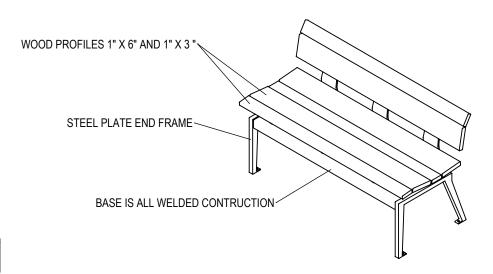

GRABER MANUFACTURING, INC. 1080 UNIEK DRIVE WAUNAKEE, WI 53597 P(800) 448-7931, P(608) 849-1080, F(608) 849-1081 WWW.MADRAX.COM, E-MAIL: SALES@MADRAX.COM

PRODUCT: LOB-4-WI

DESCRIPTION: LOFTY BENCH, 4 FOOT BACKED WITH IPE WOOD