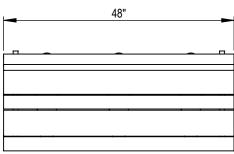

GRABER MANUFACTURING, INC. 1080 UNIEK DRIVE WAUNAKEE, WI 53597 P(800) 448-7931, P(608) 849-1080, F(608) 849-1081 WWW.MADRAX.COM, E-MAIL: SALES@MADRAX.COM

PRODUCT: LOB-4-WI

DESCRIPTION: LOFTY BENCH, 4 FOOT BACKED WITH IPE WOOD