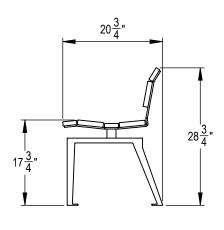

GRABER MANUFACTURING, INC. 1080 UNIEK DRIVE WAUNAKEE, WI 53597 P(800) 448-7931, P(608) 849-1080, F(608) 849-1081 WWW.MADRAX.COM, E-MAIL: SALES@MADRAX.COM

PRODUCT: LOB-4-WI

DESCRIPTION: LOFTY BENCH, 4 FOOT BACKED WITH IPE WOOD