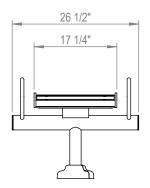

GRABER MANUFACTURING, INC. 1080 UNIEK DRIVE WAUNAKEE, WI 53597 P(800) 448-7931, P(608) 849-1080, F(608) 849-1081 WWW.MADRAX.COM, E-MAIL: SALES@MADRAX.COM

PRODUCT: LAMF-1 DESCRIPTION: LANGDON FLAT MODULAR BENCH, 1 SEAT

DATE: 6-14-16 ENG: SMC ALL FASTENERS ARE STAINLESS STEEL SOME ASSEMBLY REQUIRED

CHECK DESIRED MOUNT

CONFIDENTIAL DRAWING AND INFORMATION IS NOT TO BE COPIED OR DISCLOSED TO OTHERS WITHOUT THE CONSENT OF GRABER MANUFACTURING, INC. SPECIFICATIONS ARE SUBJECT TO CHANGE WITHOUT NOTICE.