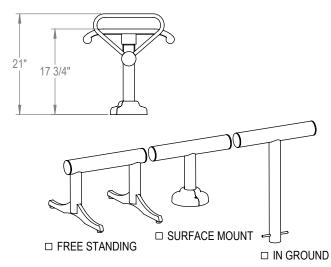

GRABER MANUFACTURING, INC. 1080 UNIEK DRIVE WAUNAKEE, WI 53597 P(800) 448-7931, P(608) 849-1080, F(608) 849-1081 WWW.MADRAX.COM, E-MAIL: SALES@MADRAX.COM

PRODUCT: LAMF-1 DESCRIPTION: LANGDON FLAT MODULAR BENCH, 1 SEAT

DATE: 6-14-16 ENG: SMC ALL FASTENERS ARE STAINLESS STEEL SOME ASSEMBLY REQUIRED

CHECK DESIRED MOUNT

CONFIDENTIAL DRAWING AND INFORMATION IS NOT TO BE COPIED OR DISCLOSED TO OTHERS WITHOUT THE CONSENT OF GRABER MANUFACTURING, INC. SPECIFICATIONS ARE SUBJECT TO CHANGE WITHOUT NOTICE.