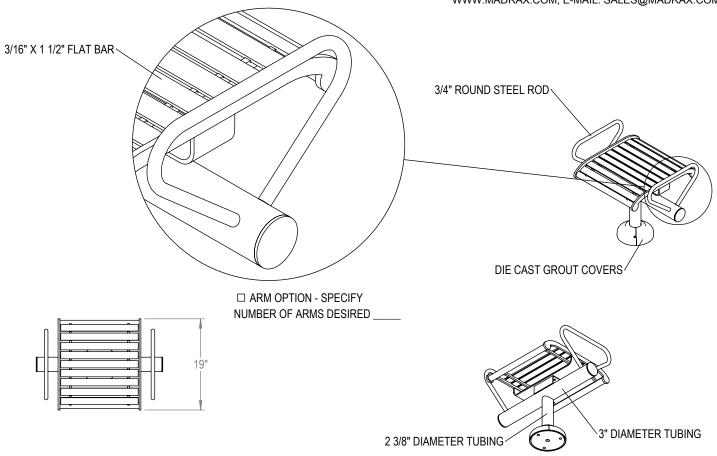

GRABER MANUFACTURING, INC. 1080 UNIEK DRIVE WAUNAKEE, WI 53597 P(800) 448-7931, P(608) 849-1080, F(608) 849-1081 WWW.MADRAX.COM, E-MAIL: SALES@MADRAX.COM

PRODUCT: LAMF-1 DESCRIPTION: LANGDON FLAT MODULAR BENCH, 1 SEAT

DATE: 6-14-16 ENG: SMC ALL FASTENERS ARE STAINLESS STEEL SOME ASSEMBLY REQUIRED

CHECK DESIRED MOUNT

CONFIDENTIAL DRAWING AND INFORMATION IS NOT TO BE COPIED OR DISCLOSED TO OTHERS WITHOUT THE CONSENT OF GRABER MANUFACTURING, INC. SPECIFICATIONS ARE SUBJECT TO CHANGE WITHOUT NOTICE.