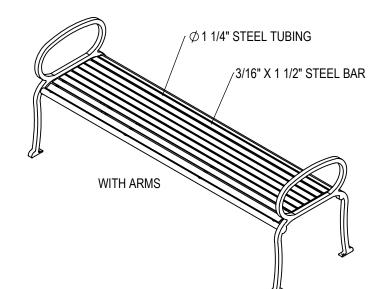

THOMAS STEELE DIVISION

GRABER MANUFACTURING, INC. 1080 UNIEK DRIVE WAUNAKEE, WI 53597 P(800) 448-7931, P(608) 849-1080, F(608) 849-1081 WWW.MADRAX.COM, E-MAIL: SALES@MADRAX.COM

PRODUCT: LAF-HS DESCRIPTION: LANGDON BENCH, HORIZONTAL STRAPS