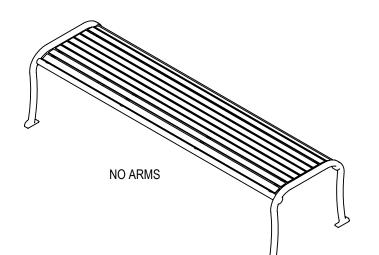

THOMAS STEELE DIVISION

GRABER MANUFACTURING, INC. 1080 UNIEK DRIVE WAUNAKEE, WI 53597 P(800) 448-7931, P(608) 849-1080, F(608) 849-1081 WWW.MADRAX.COM, E-MAIL: SALES@MADRAX.COM

PRODUCT: LAF-HS DESCRIPTION: LANGDON BENCH, HORIZONTAL STRAPS