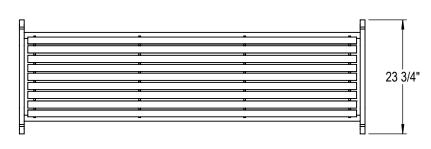

THOMAS STEELE DIVISION

GRABER MANUFACTURING, INC. 1080 UNIEK DRIVE WAUNAKEE, WI 53597 P(800) 448-7931, P(608) 849-1080, F(608) 849-1081 WWW.MADRAX.COM, E-MAIL: SALES@MADRAX.COM

PRODUCT: LAF-HS DESCRIPTION: LANGDON BENCH, HORIZONTAL STRAPS