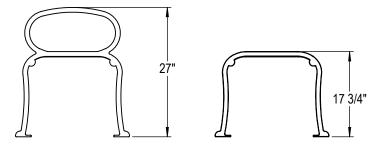

THOMAS STEELE DIVISION

GRABER MANUFACTURING, INC. 1080 UNIEK DRIVE WAUNAKEE, WI 53597 P(800) 448-7931, P(608) 849-1080, F(608) 849-1081 WWW.MADRAX.COM, E-MAIL: SALES@MADRAX.COM

PRODUCT: LAF-HS DESCRIPTION: LANGDON BENCH, HORIZONTAL STRAPS