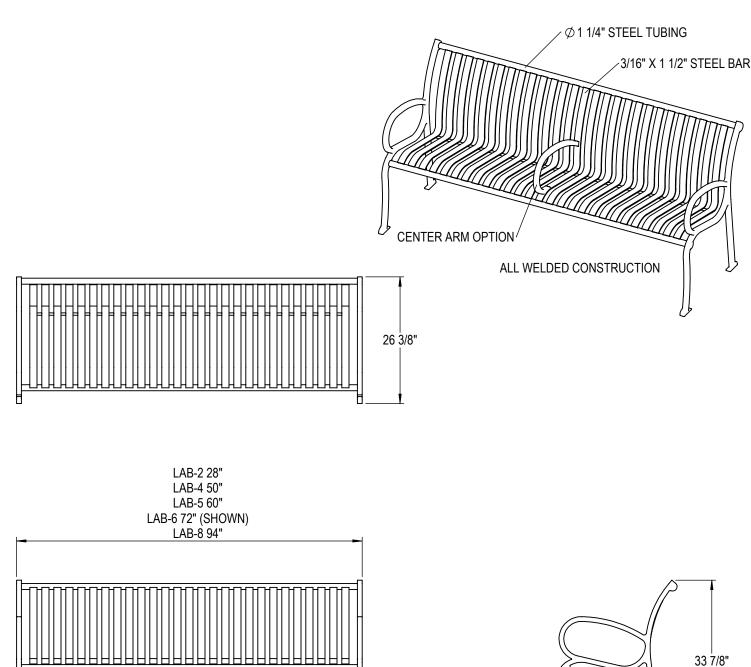

THOMAS STEELE DIVISION

GRABER MANUFACTURING, INC. 1080 UNIEK DRIVE WAUNAKEE, WI 53597 P(800) 448-7931, P(608) 849-1080, F(608) 849-1081 WWW.MADRAX.COM, E-MAIL: SALES@MADRAX.COM

PRODUCT: LAB-VS DESCRIPTION: LANGDON BENCH, VERTICAL STEEL STRAPS

## DATE: 3-25-19 ENG: SMC

CONFIDENTIAL DRAWING AND INFORMATION IS NOT TO BE COPIED OR DISCLOSED TO OTHERS WITHOUT THE CONSENT OF GRABER MANUFACTURING, INC. SPECIFICATIONS ARE SUBJECT TO CHANGE WITHOUT NOTICE. SITE FURNISHING IS POWDER COATED WITH TGIC POLYESTER. STEEL SURFACE PREP INCLUDES MECHANICAL AND CHEMICAL ETCHING FOLLOWED WITH A COATING TO IMPROVE ADHESION AND CORROSION RESISTANCE.