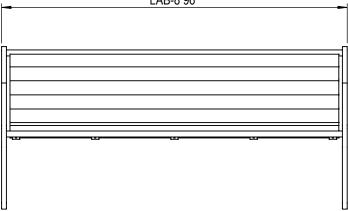

## 1" X 3" PROFILES Ø 1 1/4" STEEL TUBING Ø 1 1/4" STEEL TUBING ALL WELDED CONSTRUCTION

PRODUCT: LAB-RP, WI DESCRIPTION: LANGDON BENCH, RECYCLE PLASTIC OR WOOD PROFILES

DATE: 6-23-14 ENG: SMC

CONFIDENTIAL DRAWING AND INFORMATION IS NOT TO BE COPIED OR DISCLOSED TO OTHERS WITHOUT THE CONSENT OF GRABER MANUFACTURING, INC. SPECIFICATIONS ARE SUBJECT TO CHANGE WITHOUT NOTICE.