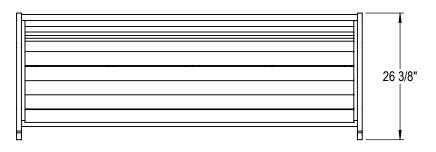

## 1" X 3" PROFILES Ø 1 1/4" STEEL TUBING Ø 1 1/4" STEEL TUBING ALL WELDED CONSTRUCTION

PRODUCT: LAB-RP, WI DESCRIPTION: LANGDON BENCH, RECYCLE PLASTIC OR WOOD PROFILES

DATE: 6-23-14 ENG: SMC

CONFIDENTIAL DRAWING AND INFORMATION IS NOT TO BE COPIED OR DISCLOSED TO OTHERS WITHOUT THE CONSENT OF GRABER MANUFACTURING, INC. SPECIFICATIONS ARE SUBJECT TO CHANGE WITHOUT NOTICE.