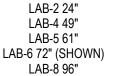

## 1" X 3" PROFILES Ø 1 1/4" STEEL TUBING Ø 1 1/4" STEEL TUBING ALL WELDED CONSTRUCTION

PRODUCT: LAB-RP, WI DESCRIPTION: LANGDON BENCH, RECYCLE PLASTIC OR WOOD PROFILES

DATE: 6-23-14 ENG: SMC

CONFIDENTIAL DRAWING AND INFORMATION IS NOT TO BE COPIED OR DISCLOSED TO OTHERS WITHOUT THE CONSENT OF GRABER MANUFACTURING, INC. SPECIFICATIONS ARE SUBJECT TO CHANGE WITHOUT NOTICE.