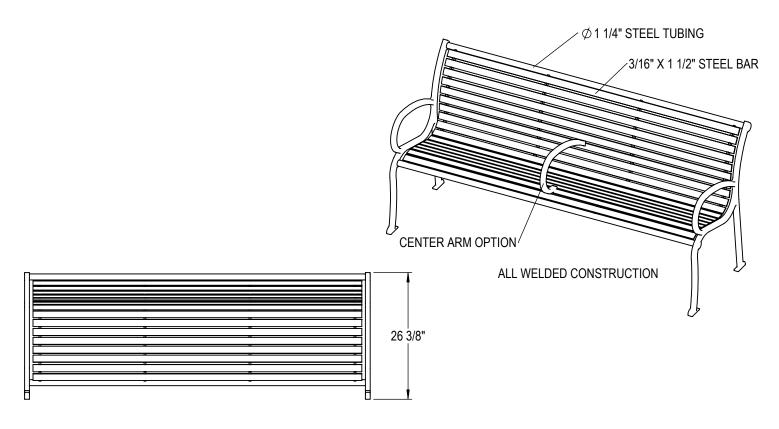

PRODUCT: LAB-HS

DESCRIPTION: LANGDON BENCH, HORIZONTAL STEEL STRAPS

DATE: 2-10-20 ENG: SMC

CONFIDENTIAL DRAWING AND INFORMATION IS NOT TO BE COPIED OR DISCLOSED TO OTHERS WITHOUT THE CONSENT OF GRABER MANUFACTURING, INC. SPECIFICATIONS ARE SUBJECT TO CHANGE WITHOUT NOTICE.

©2020 GRABER MANUFACTURING, INC. ALL PROPRIETARY RIGHTS RESERVED.

SITE FURNISHING IS POWDER COATED WITH TGIC POLYESTER. STEEL SURFACE PREP INCLUDES MECHANICAL AND CHEMICAL ETCHING FOLLOWED WITH A COATING TO IMPROVE ADHESION AND CORROSION RESISTANCE.