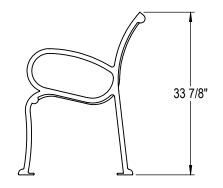

PRODUCT: LAB-HS

DESCRIPTION: LANGDON BENCH, HORIZONTAL STEEL STRAPS

DATE: 2-10-20 ENG: SMC

CONFIDENTIAL DRAWING AND INFORMATION IS NOT TO BE COPIED OR DISCLOSED TO OTHERS WITHOUT THE CONSENT OF GRABER MANUFACTURING, INC. SPECIFICATIONS ARE SUBJECT TO CHANGE WITHOUT NOTICE.