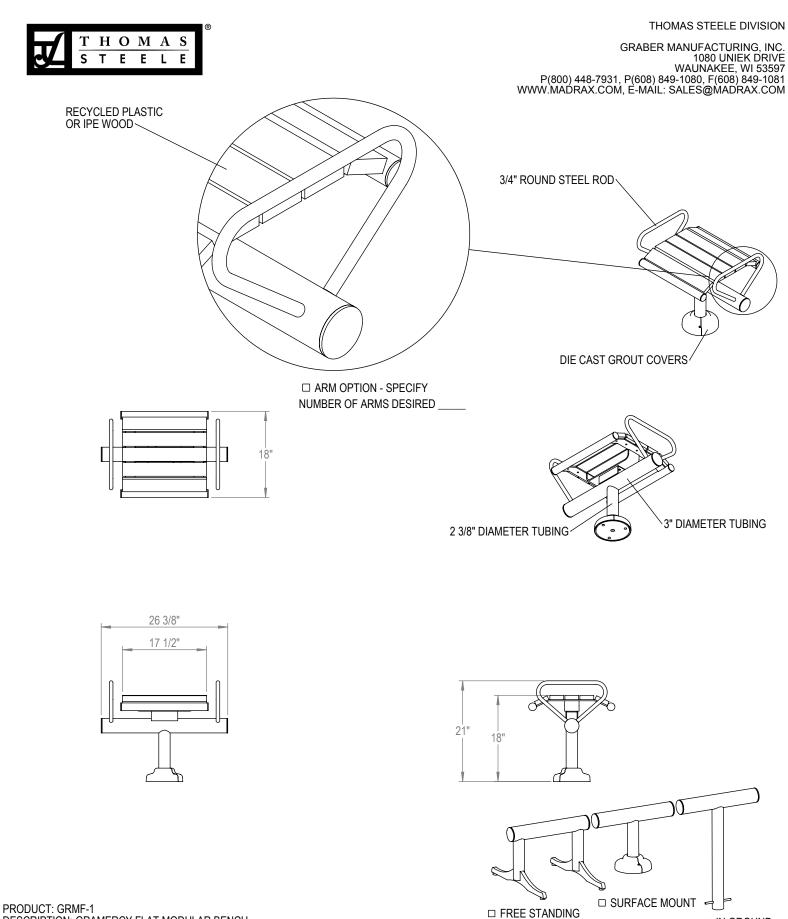

DESCRIPTION: GRAMERCY FLAT MODULAR BENCH, 1 SEAT

DATE: 6-14-16 ENG: SMC

CONFIDENTIAL DRAWING AND INFORMATION IS NOT TO BE COPIED OR DISCLOSED TO OTHERS WITHOUT THE CONSENT OF GRABER MANUFACTURING, INC. SPECIFICATIONS ARE SUBJECT TO CHANGE WITHOUT NOTICE.

ALL FASTENERS ARE STAINLESS STEEL SOME ASSEMBLY REQUIRED

CHECK DESIRED MOUNT

□ IN GROUND

SITE FURNISHING IS POWDER COATED WITH TGIC POLYESTER. STEEL SURFACE PREP INCLUDES MECHANICAL AND CHEMICAL ETCHING FOLLOWED WITH A COATING TO IMPROVE ADHESION AND CORROSION RESISTANCE.