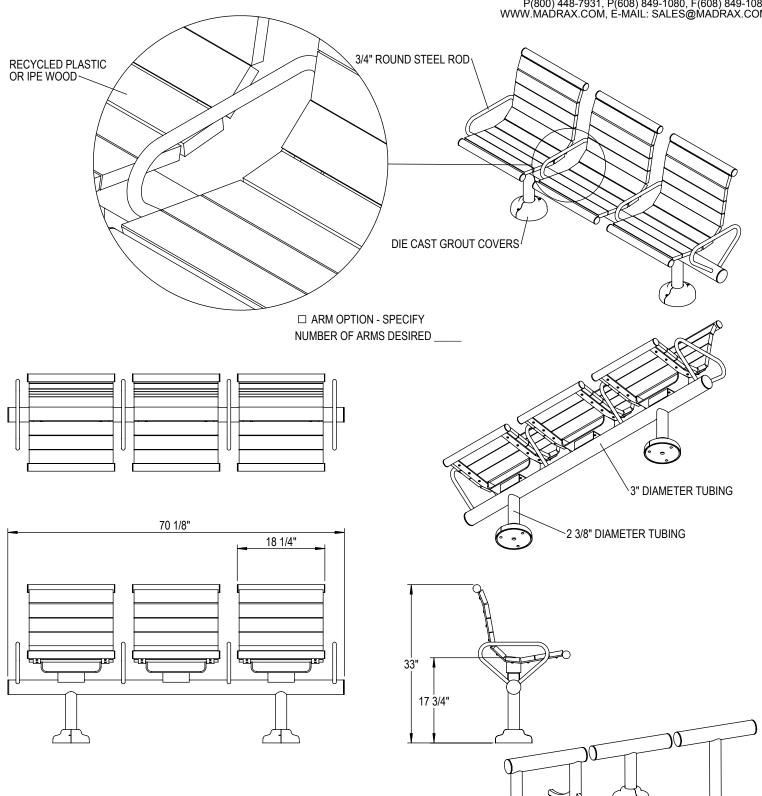

GRABER MANUFACTURING, INC. 1080 UNIEK DRIVE WAUNAKEE, WI 53597 P(800) 448-7931, P(608) 849-1080, F(608) 849-1081 WWW.MADRAX.COM, E-MAIL: SALES@MADRAX.COM

PRODUCT: GRMB-3
DESCRIPTION: GRAMERCY BACKED MODULAR BENCH,
3 SEAT

DATE: 6-14-16 ENG: SMC ALL FASTENERS ARE STAINLESS STEEL SOME ASSEMBLY REQUIRED

CHECK DESIRED MOUNT ☐ IN GROUND

☐ SURFACE MOUNT

SITE FURNISHING IS POWDER COATED WITH TGIC POLYESTER. STEEL SURFACE PREP INCLUDES MECHANICAL AND CHEMICAL ETCHING FOLLOWED WITH A COATING TO IMPROVE ADHESION AND CORROSION RESISTANCE.

☐ FREE STANDING

CONFIDENTIAL DRAWING AND INFORMATION IS NOT TO BE COPIED OR DISCLOSED TO OTHERS WITHOUT THE CONSENT OF GRABER MANUFACTURING, INC. SPECIFICATIONS ARE SUBJECT TO CHANGE WITHOUT NOTICE.

©2016 GRABER MANUFACTURING, INC. ALL PROPRIETARY RIGHTS RESERVED.