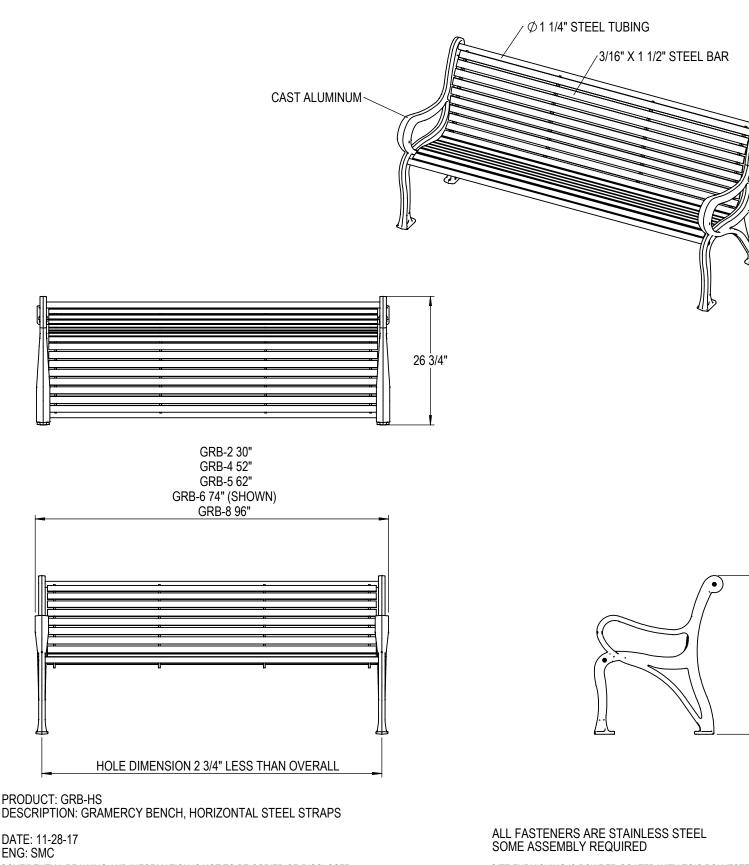

GRABER MANUFACTURING, INC. 1080 UNIEK DRIVE WAUNAKEE, WI 53597 P(800) 448-7931, P(608) 849-1080, F(608) 849-1081 WWW.MADRAX.COM, E-MAIL: SALES@MADRAX.COM



CONFIDENTIAL DRAWING AND INFORMATION IS NOT TO BE COPIED OR DISCLOSED TO OTHERS WITHOUT THE CONSENT OF GRABER MANUFACTURING, INC. SPECIFICATIONS ARE SUBJECT TO CHANGE WITHOUT NOTICE.

©2017 GRABER MANUFACTURING, INC. ALL PROPRIETARY RIGHTS RESERVED.

ENG: SMC

SITE FURNISHING IS POWDER COATED WITH TGIC POLYESTER. STEEL SURFACE PREP INCLUDES MECHANICAL AND CHEMICAL ETCHING FOLLOWED WITH A COATING TO IMPROVE ADHESION

AND CORROSION RESISTANCE.

33"