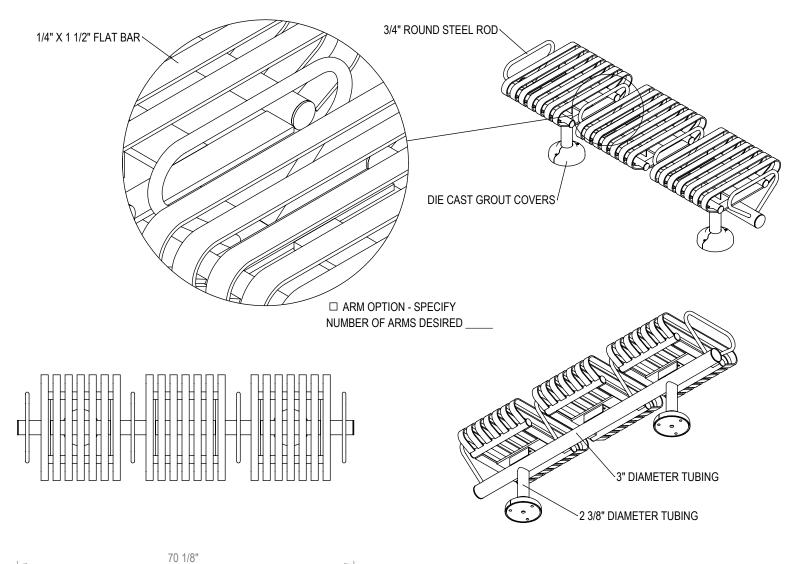

GRABER MANUFACTURING, INC. 1080 UNIEK DRIVE WAUNAKEE, WI 53597 P(800) 448-7931, P(608) 849-1080, F(608) 849-1081 WWW.MADRAX.COM, E-MAIL: SALES@MADRAX.COM

SURFACE MOUNT

PRODUCT: CRMF-3

DESCRIPTION: CARNIVAL FLAT MODULAR BENCH,

3 SEAT

DATE: 6-14-16 ENG: SMC ALL FASTENERS ARE STAINLESS STEEL SOME ASSEMBLY REQUIRED

CONFIDENTIAL DRAWING AND INFORMATION IS NOT TO BE COPIED OR DISCLOSED TO OTHERS WITHOUT THE CONSENT OF GRABER MANUFACTURING, INC. SPECIFICATIONS ARE SUBJECT TO CHANGE WITHOUT NOTICE.

SITE FURNISHING IS POWDER COATED WITH TGIC POLYESTER. STEEL SURFACE PREP INCLUDES MECHANICAL AND CHEMICAL ETCHING FOLLOWED WITH A COATING TO IMPROVE ADHESION AND CORROSION RESISTANCE.

CHECK DESIRED MOUNT

☐ IN GROUND