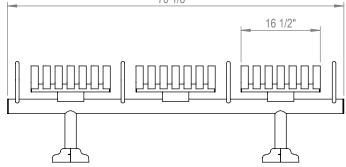

GRABER MANUFACTURING, INC. 1080 UNIEK DRIVE WAUNAKEE, WI 53597 P(800) 448-7931, P(608) 849-1080, F(608) 849-1081 WWW.MADRAX.COM, E-MAIL: SALES@MADRAX.COM

SURFACE MOUNT

PRODUCT: CRMF-3

DESCRIPTION: CARNIVAL FLAT MODULAR BENCH,

3 SEAT

DATE: 6-14-16 ENG: SMC ALL FASTENERS ARE STAINLESS STEEL SOME ASSEMBLY REQUIRED

CONFIDENTIAL DRAWING AND INFORMATION IS NOT TO BE COPIED OR DISCLOSED TO OTHERS WITHOUT THE CONSENT OF GRABER MANUFACTURING, INC. SPECIFICATIONS ARE SUBJECT TO CHANGE WITHOUT NOTICE.