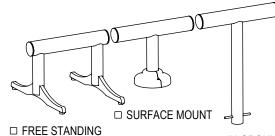

DATE: 6-14-16 ENG: SMC ALL FASTENERS ARE STAINLESS STEEL SOME ASSEMBLY REQUIRED

CHECK DESIRED MOUNT

☐ IN GROUND

CONFIDENTIAL DRAWING AND INFORMATION IS NOT TO BE COPIED OR DISCLOSED TO OTHERS WITHOUT THE CONSENT OF GRABER MANUFACTURING, INC. SPECIFICATIONS ARE SUBJECT TO CHANGE WITHOUT NOTICE.