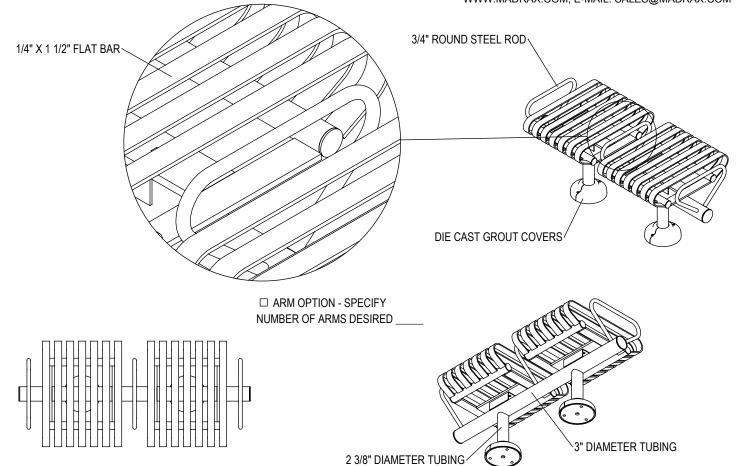

GRABER MANUFACTURING, INC. 1080 UNIEK DRIVE WAUNAKEE, WI 53597 P(800) 448-7931, P(608) 849-1080, F(608) 849-1081 WWW.MADRAX.COM, E-MAIL: SALES@MADRAX.COM

PRODUCT: CRMF-2 DESCRIPTION: CARNIVAL FLAT MODULAR BENCH, 2 SEAT

DATE: 6-14-16 ENG: SMC ALL FASTENERS ARE STAINLESS STEEL SOME ASSEMBLY REQUIRED

CHECK DESIRED MOUNT

☐ IN GROUND

CONFIDENTIAL DRAWING AND INFORMATION IS NOT TO BE COPIED OR DISCLOSED TO OTHERS WITHOUT THE CONSENT OF GRABER MANUFACTURING, INC. SPECIFICATIONS ARE SUBJECT TO CHANGE WITHOUT NOTICE.

SITE FURNISHING IS POWDER COATED WITH TGIC POLYESTER. STEEL SURFACE PREP INCLUDES MECHANICAL AND CHEMICAL ETCHING FOLLOWED WITH A COATING TO IMPROVE ADHESION AND CORROSION RESISTANCE.