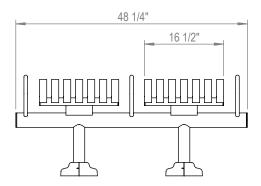

GRABER MANUFACTURING, INC. 1080 UNIEK DRIVE WAUNAKEE, WI 53597 P(800) 448-7931, P(608) 849-1080, F(608) 849-1081 WWW.MADRAX.COM, E-MAIL: SALES@MADRAX.COM

PRODUCT: CRMF-2 DESCRIPTION: CARNIVAL FLAT MODULAR BENCH, 2 SEAT

DATE: 6-14-16 ENG: SMC ALL FASTENERS ARE STAINLESS STEEL SOME ASSEMBLY REQUIRED

CHECK DESIRED MOUNT

☐ IN GROUND

CONFIDENTIAL DRAWING AND INFORMATION IS NOT TO BE COPIED OR DISCLOSED TO OTHERS WITHOUT THE CONSENT OF GRABER MANUFACTURING, INC. SPECIFICATIONS ARE SUBJECT TO CHANGE WITHOUT NOTICE.