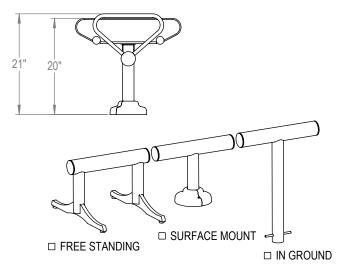

DATE: 6-14-16 ENG: SMC ALL FASTENERS ARE STAINLESS STEEL SOME ASSEMBLY REQUIRED

CHECK DESIRED MOUNT

CONFIDENTIAL DRAWING AND INFORMATION IS NOT TO BE COPIED OR DISCLOSED TO OTHERS WITHOUT THE CONSENT OF GRABER MANUFACTURING, INC. SPECIFICATIONS ARE SUBJECT TO CHANGE WITHOUT NOTICE.