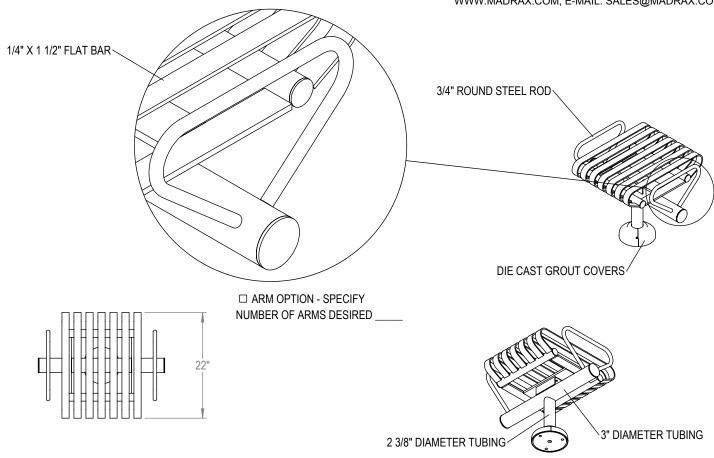

GRABER MANUFACTURING, INC. 1080 UNIEK DRIVE WAUNAKEE, WI 53597 P(800) 448-7931, P(608) 849-1080, F(608) 849-1081 WWW.MADRAX.COM, E-MAIL: SALES@MADRAX.COM

PRODUCT: CRMF-1 DESCRIPTION: CARNIVAL FLAT MODULAR BENCH, 1 SEAT

DATE: 6-14-16 ENG: SMC ALL FASTENERS ARE STAINLESS STEEL SOME ASSEMBLY REQUIRED

CHECK DESIRED MOUNT

CONFIDENTIAL DRAWING AND INFORMATION IS NOT TO BE COPIED OR DISCLOSED TO OTHERS WITHOUT THE CONSENT OF GRABER MANUFACTURING, INC. SPECIFICATIONS ARE SUBJECT TO CHANGE WITHOUT NOTICE.