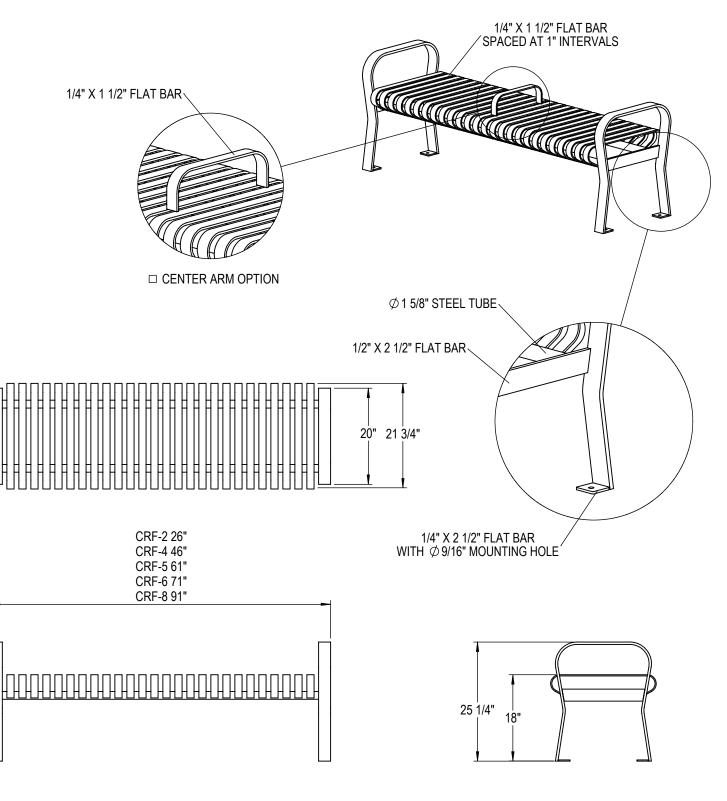

THOMAS STEELE DIVISION

GRABER MANUFACTURING, INC. 1080 UNIEK DRIVE WAUNAKEE, WI 53597 P(800) 448-7931, P(608) 849-1080, F(608) 849-1081 WWW.MADRAX.COM, E-MAIL: SALES@MADRAX.COM

PRODUCT: CRF (2,4,5,6,8) DESCRIPTION: CARNIVAL FLAT BENCH

SPECIFICATIONS ARE SUBJECT TO CHANGE WITHOUT NOTICE. ETCHING FOLLOWED AND CORROSION RES

□ HORIZONTAL STRAP OPTION ALSO AVAILABLE SITE FURNISHING IS POWDER COATED WITH TGIC POLYESTER. STEEL SURFACE PREP INCLUDES MECHANICAL AND CHEMICAL ETCHING FOLLOWED WITH A COATING TO IMPROVE ADHESION AND CORROSION RESISTANCE.