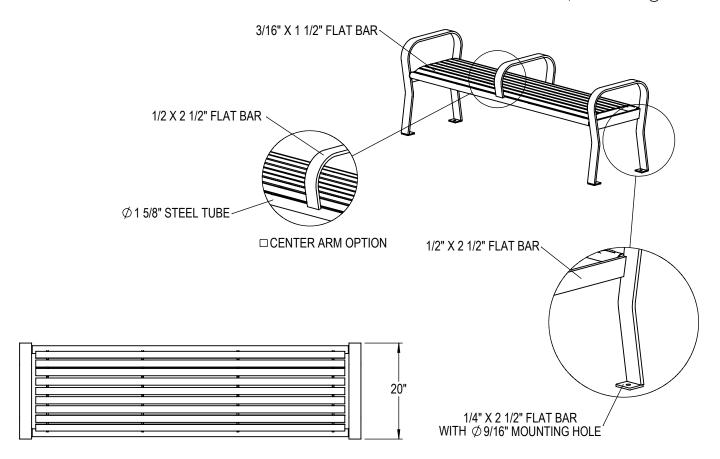

GRABER MANUFACTURING, INC. 1080 UNIEK DRIVE WAUNAKEE, WI 53597 P(800) 448-7931, P(608) 849-1080, F(608) 849-1081 WWW.MADRAX.COM, E-MAIL: SALES@MADRAX.COM

PRODUCT: CRF-(2,4,5,6,8)-HS

DESCRIPTION: CARNIVAL BENCH, HORIZONTAL STRAP

## □ VERTICAL STRAP OPTION ALSO AVAILABLE

SITE FURNISHING IS POWDER COATED WITH TGIC POLYESTER. STEEL SURFACE PREP INCLUDES MECHANICAL AND CHEMICAL ETCHING FOLLOWED WITH A COATING TO IMPROVE ADHESION AND CORROSION RESISTANCE.