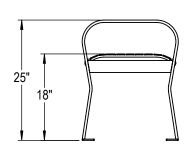

GRABER MANUFACTURING, INC. 1080 UNIEK DRIVE WAUNAKEE, WI 53597 P(800) 448-7931, P(608) 849-1080, F(608) 849-1081 WWW.MADRAX.COM, E-MAIL: SALES@MADRAX.COM

PRODUCT: CRF-(2,4,5,6,8)-HS

DESCRIPTION: CARNIVAL BENCH, HORIZONTAL STRAP