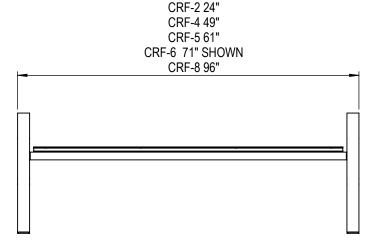

GRABER MANUFACTURING, INC. 1080 UNIEK DRIVE WAUNAKEE, WI 53597 P(800) 448-7931, P(608) 849-1080, F(608) 849-1081 WWW.MADRAX.COM, E-MAIL: SALES@MADRAX.COM

PRODUCT: CRF-(2,4,5,6,8)-HS

DESCRIPTION: CARNIVAL BENCH, HORIZONTAL STRAP