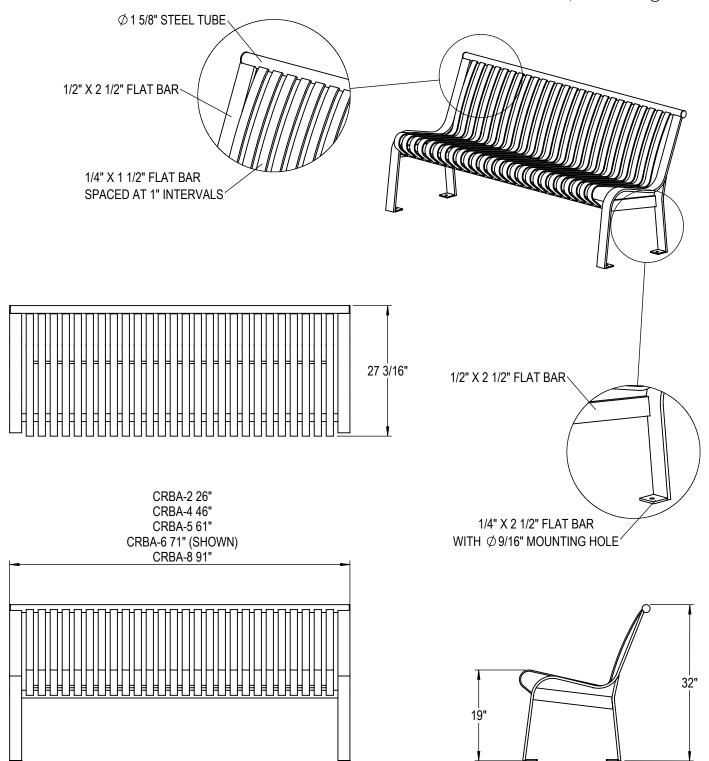

GRABER MANUFACTURING, INC. 1080 UNIEK DRIVE WAUNAKEE, WI 53597 P(800) 448-7931, P(608) 849-1080, F(608) 849-1081 WWW.MADRAX.COM, E-MAIL: SALES@MADRAX.COM

PRODUCT: CRBA (2, 4, 5, 6, 8)

DESCRIPTION: CARNIVAL BENCH, NO ARMS