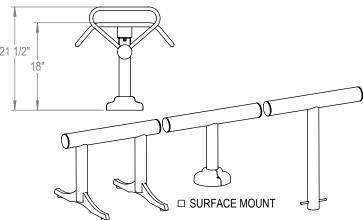

GRABER MANUFACTURING, INC. 1080 UNIEK DRIVE WAUNAKEE, WI 53597 P(800) 448-7931, P(608) 849-1080, F(608) 849-1081 WWW.MADRAX.COM, E-MAIL: SALES@MADRAX.COM

70" 17 3/4'

☐ FREE STANDING

PRODUCT: CNMF-3

DESCRIPTION: CUNNINGHAM FLAT MODULAR BENCH, 3 SEAT

SITE FURNISHING IS POWDER COATED WITH TGIC POLYESTER. STEEL SURFACE PREP INCLUDES MECHANICAL AND CHEMICAL ETCHING FOLLOWED WITH A COATING TO IMPROVE ADHESION AND CORROSION RESISTANCE.

CHECK DESIRED MOUNT

☐ IN GROUND

©2015 GRABER MANUFACTURING, INC. ALL PROPRIETARY RIGHTS RESERVED.