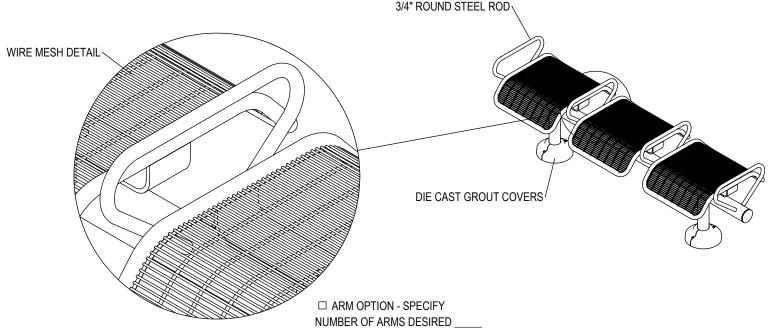

GRABER MANUFACTURING, INC. 1080 UNIEK DRIVE WAUNAKEE, WI 53597 P(800) 448-7931, P(608) 849-1080, F(608) 849-1081 WWW.MADRAX.COM, E-MAIL: SALES@MADRAX.COM

70" 17 3/4'

☐ FREE STANDING

PRODUCT: CNMF-3

DESCRIPTION: CUNNINGHAM FLAT MODULAR BENCH, 3 SEAT

SITE FURNISHING IS POWDER COATED WITH TGIC POLYESTER. STEEL SURFACE PREP INCLUDES MECHANICAL AND CHEMICAL ETCHING FOLLOWED WITH A COATING TO IMPROVE ADHESION AND CORROSION RESISTANCE.

CHECK DESIRED MOUNT

☐ IN GROUND

©2015 GRABER MANUFACTURING, INC. ALL PROPRIETARY RIGHTS RESERVED.