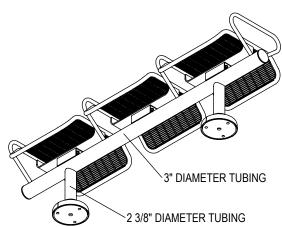

GRABER MANUFACTURING, INC. 1080 UNIEK DRIVE WAUNAKEE, WI 53597 P(800) 448-7931, P(608) 849-1080, F(608) 849-1081 WWW.MADRAX.COM, E-MAIL: SALES@MADRAX.COM

70" 17 3/4'

☐ FREE STANDING

PRODUCT: CNMF-3

DESCRIPTION: CUNNINGHAM FLAT MODULAR BENCH, 3 SEAT

☐ IN GROUND

©2015 GRABER MANUFACTURING, INC. ALL PROPRIETARY RIGHTS RESERVED.