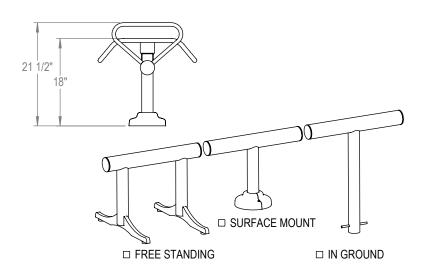

DATE: 10-6-15

ENG: SMC

ALL FASTENERS ARE STAINLESS STEEL SOME ASSEMBLY REQUIRED

CHECK DESIRED MOUNT

CONFIDENTIAL DRAWING AND INFORMATION IS NOT TO BE COPIED OR DISCLOSED TO OTHERS WITHOUT THE CONSENT OF GRABER MANUFACTURING, INC. SPECIFICATIONS ARE SUBJECT TO CHANGE WITHOUT NOTICE.