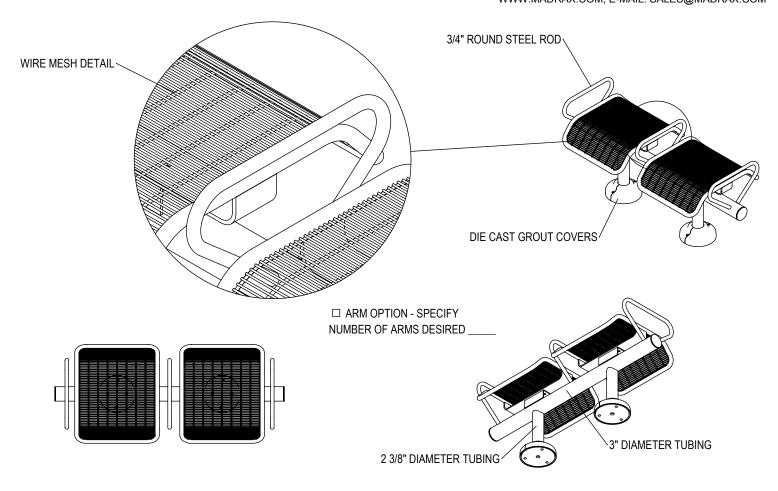

GRABER MANUFACTURING, INC. 1080 UNIEK DRIVE WAUNAKEE, WI 53597 P(800) 448-7931, P(608) 849-1080, F(608) 849-1081 WWW.MADRAX.COM, E-MAIL: SALES@MADRAX.COM

PRODUCT: CNMF-2 DESCRIPTION: CUNNINGHAM FLAT MODULAR BENCH, 2 SEAT

DATE: 10-6-15

ENG: SMC

ALL FASTENERS ARE STAINLESS STEEL SOME ASSEMBLY REQUIRED

CHECK DESIRED MOUNT

CONFIDENTIAL DRAWING AND INFORMATION IS NOT TO BE COPIED OR DISCLOSED TO OTHERS WITHOUT THE CONSENT OF GRABER MANUFACTURING, INC. SPECIFICATIONS ARE SUBJECT TO CHANGE WITHOUT NOTICE.