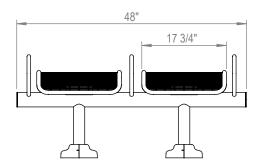

GRABER MANUFACTURING, INC. 1080 UNIEK DRIVE WAUNAKEE, WI 53597 P(800) 448-7931, P(608) 849-1080, F(608) 849-1081 WWW.MADRAX.COM, E-MAIL: SALES@MADRAX.COM

PRODUCT: CNMF-2 DESCRIPTION: CUNNINGHAM FLAT MODULAR BENCH, 2 SEAT