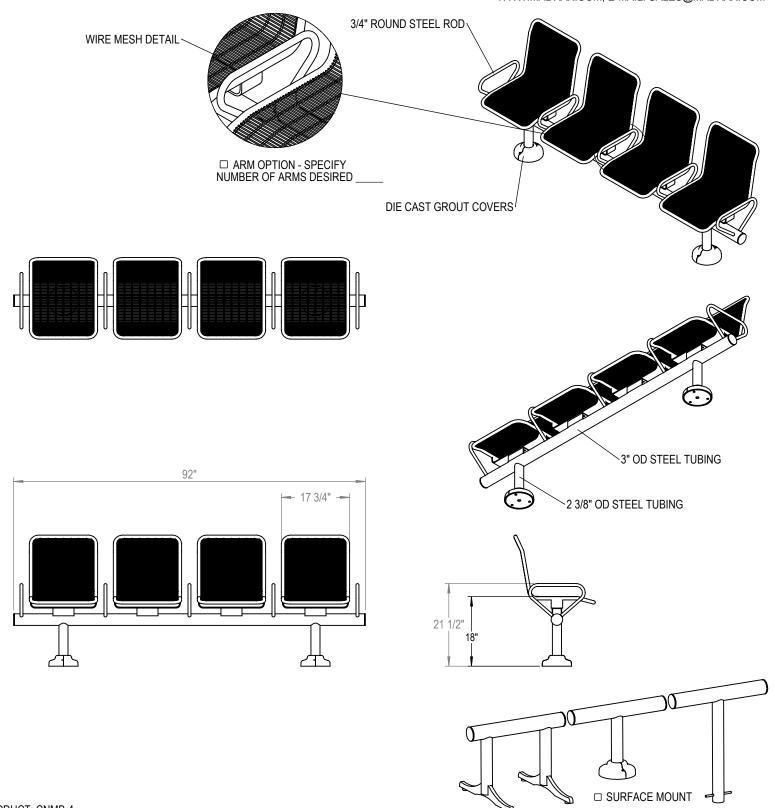

GRABER MANUFACTURING, INC. 1080 UNIEK DRIVE WAUNAKEE, WI 53597 P(800) 448-7931, P(608) 849-1080, F(608) 849-1081 WWW.MADRAX.COM, E-MAIL: SALES@MADRAX.COM

PRODUCT: CNMB-4

DESCRIPTION: CUNNINGHAM BACKED MODULAR BENCH,

4 SEAT DATE: 10-6-15

ENG: SMC

ALL FASTENERS ARE STAINLESS STEEL SOME ASSEMBLY REQUIRED

CHECK DESIRED MOUNT

☐ IN GROUND

CONFIDENTIAL DRAWING AND INFORMATION IS NOT TO BE COPIED OR DISCLOSED TO OTHERS WITHOUT THE CONSENT OF GRABER MANUFACTURING, INC. SPECIFICATIONS ARE SUBJECT TO CHANGE WITHOUT NOTICE.

☐ FREE STANDING