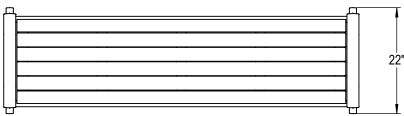

GRABER MANUFACTURING, INC. 1080 UNIEK DRIVE WAUNAKEE, WI 53597 P(800) 448-7931, P(608) 849-1080, F(608) 849-1081 WWW.MADRAX.COM, E-MAIL: SALES@MADRAX.COM

PRODUCT: CNF-WI, RP
DESCRIPTION: CUNNINGHAM FLAT BENCH,
RECYCLED PLASTIC OR WOOD