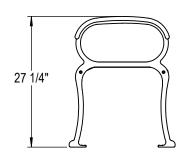

GRABER MANUFACTURING, INC. 1080 UNIEK DRIVE WAUNAKEE, WI 53597 P(800) 448-7931, P(608) 849-1080, F(608) 849-1081 WWW.MADRAX.COM, E-MAIL: SALES@MADRAX.COM

PRODUCT: CNF-WI, RP
DESCRIPTION: CUNNINGHAM FLAT BENCH,
RECYCLED PLASTIC OR WOOD