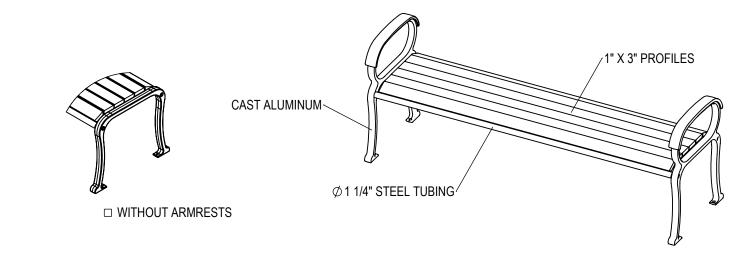

GRABER MANUFACTURING, INC. 1080 UNIEK DRIVE WAUNAKEE, WI 53597 P(800) 448-7931, P(608) 849-1080, F(608) 849-1081 WWW.MADRAX.COM, E-MAIL: SALES@MADRAX.COM

PRODUCT: CNF-WI, RP
DESCRIPTION: CUNNINGHAM FLAT BENCH,
RECYCLED PLASTIC OR WOOD

## ALL FASTENERS ARE STAINLESS STEEL SOME ASSEMBLY REQUIRED

SITE FURNISHING IS POWDER COATED WITH TGIC POLYESTER. STEEL SURFACE PREP INCLUDES MECHANICAL AND CHEMICAL ETCHING FOLLOWED WITH A COATING TO IMPROVE ADHESION AND CORROSION RESISTANCE.