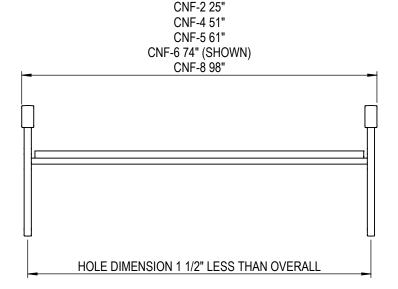

GRABER MANUFACTURING, INC. 1080 UNIEK DRIVE WAUNAKEE, WI 53597 P(800) 448-7931, P(608) 849-1080, F(608) 849-1081 WWW.MADRAX.COM, E-MAIL: SALES@MADRAX.COM

PRODUCT: CNF-WI, RP
DESCRIPTION: CUNNINGHAM FLAT BENCH,
RECYCLED PLASTIC OR WOOD