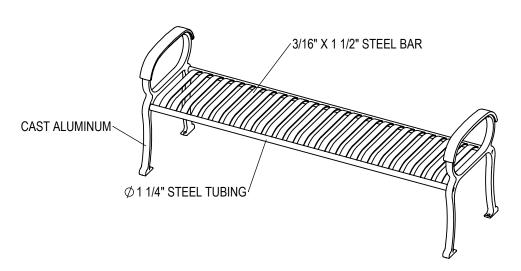

GRABER MANUFACTURING, INC. 1080 UNIEK DRIVE WAUNAKEE, WI 53597 P(800) 448-7931, P(608) 849-1080, F(608) 849-1081 WWW.MADRAX.COM, E-MAIL: SALES@MADRAX.COM

CNF-2 25" CNF-4 51" CNF-5 61" CNF-6 74" (SHOWN) CNF-8 98"

PRODUCT: CNF-VS

DESCRIPTION: CUNNINGHAM FLAT BENCH, VERTICAL STRAPS

DATE: 2-7-20 ENG: SMC

CONFIDENTIAL DRAWING AND INFORMATION IS NOT TO BE COPIED OR DISCLOSED TO OTHERS WITHOUT THE CONSENT OF GRABER MANUFACTURING, INC. SPECIFICATIONS ARE SUBJECT TO CHANGE WITHOUT NOTICE.

©2020 GRABER MANUFACTURING, INC. ALL PROPRIETARY RIGHTS RESERVED.

ALL FASTENERS ARE STAINLESS STEEL SOME ASSEMBLY REQUIRED

SITE FURNISHING IS POWDER COATED WITH TGIC POLYESTER. STEEL SURFACE PREP INCLUDES MECHANICAL AND CHEMICAL ETCHING FOLLOWED WITH A COATING TO IMPROVE ADHESION AND CORROSION RESISTANCE.