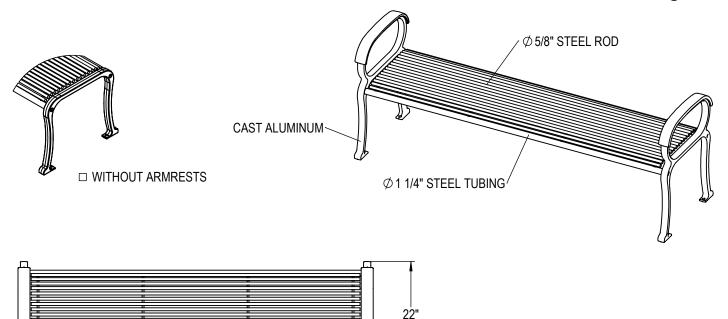

GRABER MANUFACTURING, INC. 1080 UNIEK DRIVE WAUNAKEE, WI 53597 P(800) 448-7931, P(608) 849-1080, F(608) 849-1081 WWW.MADRAX.COM, E-MAIL: SALES@MADRAX.COM

PRODUCT: CNF-RD

DESCRIPTION: CUNNINGHAM FLAT BENCH, ROD