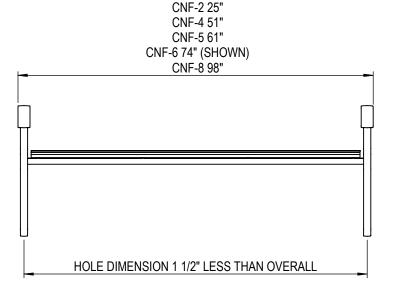

GRABER MANUFACTURING, INC. 1080 UNIEK DRIVE WAUNAKEE, WI 53597 P(800) 448-7931, P(608) 849-1080, F(608) 849-1081 WWW.MADRAX.COM, E-MAIL: SALES@MADRAX.COM

PRODUCT: CNF-RD

DESCRIPTION: CUNNINGHAM FLAT BENCH, ROD