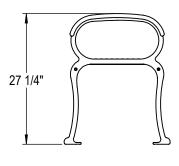

GRABER MANUFACTURING, INC. 1080 UNIEK DRIVE WAUNAKEE, WI 53597 P(800) 448-7931, P(608) 849-1080, F(608) 849-1081 WWW.MADRAX.COM, E-MAIL: SALES@MADRAX.COM

PRODUCT: CNF-RD

DESCRIPTION: CUNNINGHAM FLAT BENCH, ROD