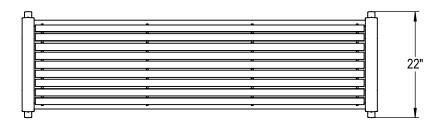

THOMAS STEELE DIVISION

GRABER MANUFACTURING, INC. 1080 UNIEK DRIVE WAUNAKEE, WI 53597 P(800) 448-7931, P(608) 849-1080, F(608) 849-1081 WWW.MADRAX.COM, E-MAIL: SALES@MADRAX.COM

PRODUCT: CNF-HS DESCRIPTION: CUNNINGHAM FLAT BENCH, HORIZONTAL STRAPS