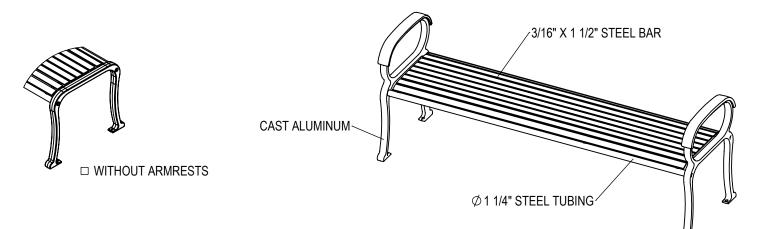

THOMAS STEELE DIVISION

GRABER MANUFACTURING, INC. 1080 UNIEK DRIVE WAUNAKEE, WI 53597 P(800) 448-7931, P(608) 849-1080, F(608) 849-1081 WWW.MADRAX.COM, E-MAIL: SALES@MADRAX.COM

PRODUCT: CNF-HS DESCRIPTION: CUNNINGHAM FLAT BENCH, HORIZONTAL STRAPS

## ALL FASTENERS ARE STAINLESS STEEL SOME ASSEMBLY REQUIRED

SITE FURNISHING IS POWDER COATED WITH TGIC POLYESTER. STEEL SURFACE PREP INCLUDES MECHANICAL AND CHEMICAL ETCHING FOLLOWED WITH A COATING TO IMPROVE ADHESION AND CORROSION RESISTANCE.