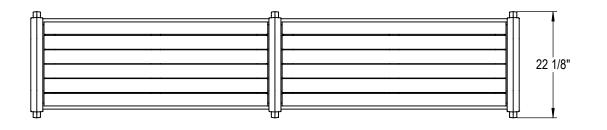

THOMAS STEELE DIVISION

GRABER MANUFACTURING, INC. 1080 UNIEK DRIVE WAUNAKEE, WI 53597 P(800) 448-7931, P(608) 849-1080, F(608) 849-1081 WWW.MADRAX.COM, E-MAIL: SALES@MADRAX.COM

PRODUCT: CNF-8C-WI, RP DESCRIPTION: CUNNINGHAM BENCH, CENTER LEG, RECYCLE PLASTIC OR WOOD SEAT DATE: 2-7-20