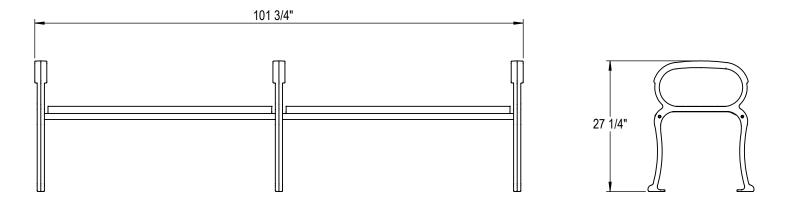

THOMAS STEELE DIVISION

GRABER MANUFACTURING, INC. 1080 UNIEK DRIVE WAUNAKEE, WI 53597 P(800) 448-7931, P(608) 849-1080, F(608) 849-1081 WWW.MADRAX.COM, E-MAIL: SALES@MADRAX.COM

PRODUCT: CNF-8C-WI, RP DESCRIPTION: CUNNINGHAM BENCH, CENTER LEG, RECYCLE PLASTIC OR WOOD SEAT DATE: 2-7-20