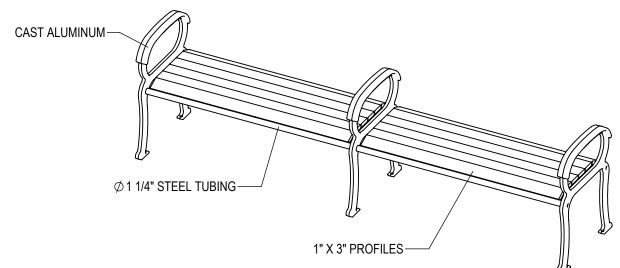

THOMAS STEELE DIVISION

GRABER MANUFACTURING, INC. 1080 UNIEK DRIVE WAUNAKEE, WI 53597 P(800) 448-7931, P(608) 849-1080, F(608) 849-1081 WWW.MADRAX.COM, E-MAIL: SALES@MADRAX.COM

PRODUCT: CNF-8C-WI, RP DESCRIPTION: CUNNINGHAM BENCH, CENTER LEG, RECYCLE PLASTIC OR WOOD SEAT DATE: 2-7-20