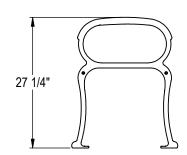

GRABER MANUFACTURING, INC. 1080 UNIEK DRIVE WAUNAKEE, WI 53597 P(800) 448-7931, P(608) 849-1080, F(608) 849-1081 WWW.MADRAX.COM, E-MAIL: SALES@MADRAX.COM

PRODUCT: CNF-8C-VS

DESCRIPTION: CUNNINGHAM BENCH, CENTER LEG,

VERTICAL STRAPS DATE: 2-7-20

ENG: SMC

CONFIDENTIAL DRAWING AND INFORMATION IS NOT TO BE COPIED OR DISCLOSED TO OTHERS WITHOUT THE CONSENT OF GRABER MANUFACTURING, INC. SPECIFICATIONS ARE SUBJECT TO CHANGE WITHOUT NOTICE.