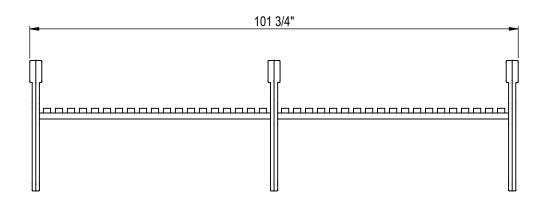

GRABER MANUFACTURING, INC. 1080 UNIEK DRIVE WAUNAKEE, WI 53597 P(800) 448-7931, P(608) 849-1080, F(608) 849-1081 WWW.MADRAX.COM, E-MAIL: SALES@MADRAX.COM

PRODUCT: CNF-8C-VS

DESCRIPTION: CUNNINGHAM BENCH, CENTER LEG,

VERTICAL STRAPS DATE: 2-7-20

ENG: SMC

CONFIDENTIAL DRAWING AND INFORMATION IS NOT TO BE COPIED OR DISCLOSED TO OTHERS WITHOUT THE CONSENT OF GRABER MANUFACTURING, INC. SPECIFICATIONS ARE SUBJECT TO CHANGE WITHOUT NOTICE.