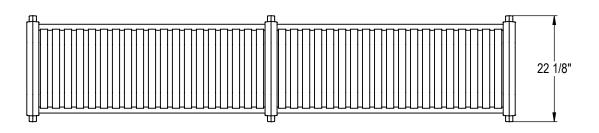

GRABER MANUFACTURING, INC. 1080 UNIEK DRIVE WAUNAKEE, WI 53597 P(800) 448-7931, P(608) 849-1080, F(608) 849-1081 WWW.MADRAX.COM, E-MAIL: SALES@MADRAX.COM

PRODUCT: CNF-8C-VS

DESCRIPTION: CUNNINGHAM BENCH, CENTER LEG,

VERTICAL STRAPS DATE: 2-7-20

ENG: SMC

CONFIDENTIAL DRAWING AND INFORMATION IS NOT TO BE COPIED OR DISCLOSED TO OTHERS WITHOUT THE CONSENT OF GRABER MANUFACTURING, INC. SPECIFICATIONS ARE SUBJECT TO CHANGE WITHOUT NOTICE.