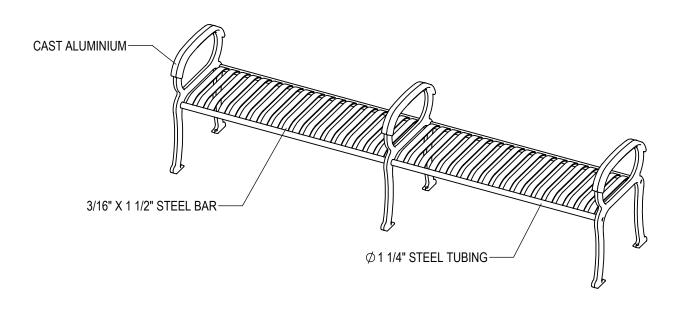

GRABER MANUFACTURING, INC. 1080 UNIEK DRIVE WAUNAKEE, WI 53597 P(800) 448-7931, P(608) 849-1080, F(608) 849-1081 WWW.MADRAX.COM, E-MAIL: SALES@MADRAX.COM

PRODUCT: CNF-8C-VS

DESCRIPTION: CUNNINGHAM BENCH, CENTER LEG,

VERTICAL STRAPS DATE: 2-7-20

ENG: SMC

CONFIDENTIAL DRAWING AND INFORMATION IS NOT TO BE COPIED OR DISCLOSED TO OTHERS WITHOUT THE CONSENT OF GRABER MANUFACTURING, INC. SPECIFICATIONS ARE SUBJECT TO CHANGE WITHOUT NOTICE.

## ALL FASTENERS ARE STAINLESS STEEL SOME ASSEMBLY REQUIRED

SITE FURNISHING IS POWDER COATED WITH TGIC POLYESTER. STEEL SURFACE PREP INCLUDES MECHANICAL AND CHEMICAL ETCHING FOLLOWED WITH A COATING TO IMPROVE ADHESION AND CORROSION RESISTANCE.