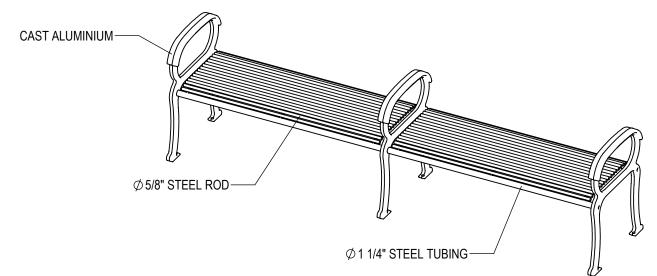

THOMAS STEELE DIVISION

GRABER MANUFACTURING, INC. 1080 UNIEK DRIVE WAUNAKEE, WI 53597 P(800) 448-7931, P(608) 849-1080, F(608) 849-1081 WWW.MADRAX.COM, E-MAIL: SALES@MADRAX.COM

PRODUCT: CNF-8C-RD DESCRIPTION: CUNNINGHAM BENCH, CENTER LEG, ROD