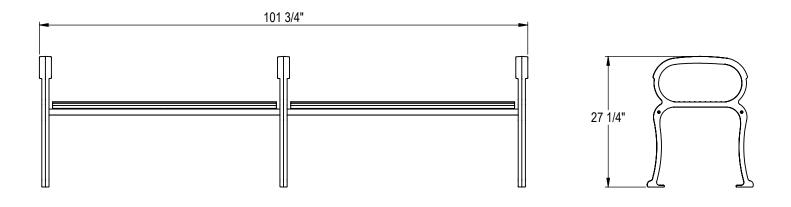

THOMAS STEELE DIVISION

GRABER MANUFACTURING, INC. 1080 UNIEK DRIVE WAUNAKEE, WI 53597 P(800) 448-7931, P(608) 849-1080, F(608) 849-1081 WWW.MADRAX.COM, E-MAIL: SALES@MADRAX.COM

PRODUCT: CNF-8C-RD DESCRIPTION: CUNNINGHAM BENCH, CENTER LEG, ROD