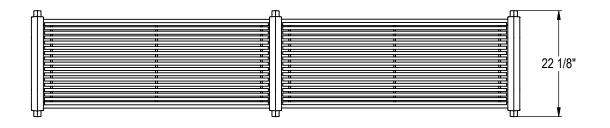

THOMAS STEELE DIVISION

GRABER MANUFACTURING, INC. 1080 UNIEK DRIVE WAUNAKEE, WI 53597 P(800) 448-7931, P(608) 849-1080, F(608) 849-1081 WWW.MADRAX.COM, E-MAIL: SALES@MADRAX.COM

PRODUCT: CNF-8C-RD DESCRIPTION: CUNNINGHAM BENCH, CENTER LEG, ROD