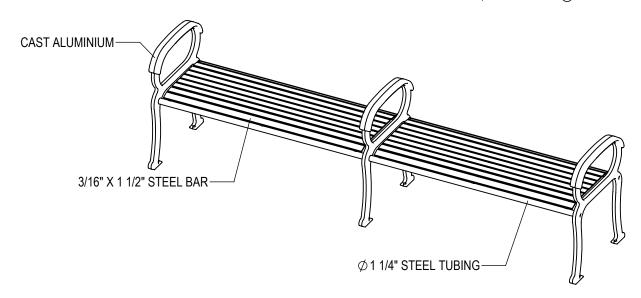

GRABER MANUFACTURING, INC. 1080 UNIEK DRIVE WAUNAKEE, WI 53597 P(800) 448-7931, P(608) 849-1080, F(608) 849-1081 WWW.MADRAX.COM, E-MAIL: SALES@MADRAX.COM

PRODUCT: CNF-8C-HS DESCRIPTION: CUNNINGHAM BENCH, CENTER LEG, HORIZONTAL STRAPS