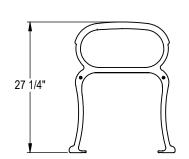

GRABER MANUFACTURING, INC. 1080 UNIEK DRIVE WAUNAKEE, WI 53597 P(800) 448-7931, P(608) 849-1080, F(608) 849-1081 WWW.MADRAX.COM, E-MAIL: SALES@MADRAX.COM

PRODUCT: CNF-8C-HS DESCRIPTION: CUNNINGHAM BENCH, CENTER LEG, HORIZONTAL STRAPS