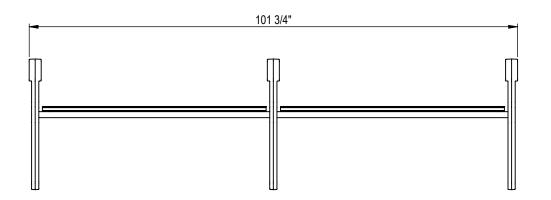

GRABER MANUFACTURING, INC. 1080 UNIEK DRIVE WAUNAKEE, WI 53597 P(800) 448-7931, P(608) 849-1080, F(608) 849-1081 WWW.MADRAX.COM, E-MAIL: SALES@MADRAX.COM

PRODUCT: CNF-8C-HS DESCRIPTION: CUNNINGHAM BENCH, CENTER LEG, HORIZONTAL STRAPS