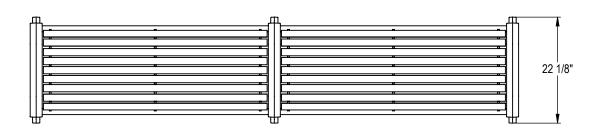

GRABER MANUFACTURING, INC. 1080 UNIEK DRIVE WAUNAKEE, WI 53597 P(800) 448-7931, P(608) 849-1080, F(608) 849-1081 WWW.MADRAX.COM, E-MAIL: SALES@MADRAX.COM

PRODUCT: CNF-8C-HS DESCRIPTION: CUNNINGHAM BENCH, CENTER LEG, HORIZONTAL STRAPS