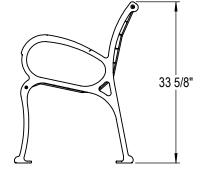

THOMAS STEELE DIVISION

GRABER MANUFACTURING, INC. 1080 UNIEK DRIVE WAUNAKEE, WI 53597 P(800) 448-7931, P(608) 849-1080, F(608) 849-1081 WWW.MADRAX.COM, E-MAIL: SALES@MADRAX.COM

CNB-2 26" CNB-4 51" CNB-5 61" CNB-6 73" (SHOWN)