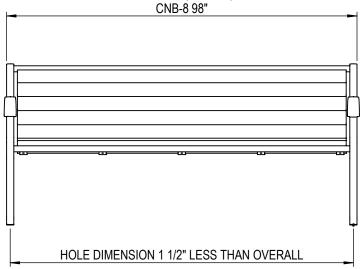

THOMAS STEELE DIVISION

GRABER MANUFACTURING, INC. 1080 UNIEK DRIVE WAUNAKEE, WI 53597 P(800) 448-7931, P(608) 849-1080, F(608) 849-1081 WWW.MADRAX.COM, E-MAIL: SALES@MADRAX.COM

CNB-2 26" CNB-4 51" CNB-5 61" CNB-6 73" (SHOWN)