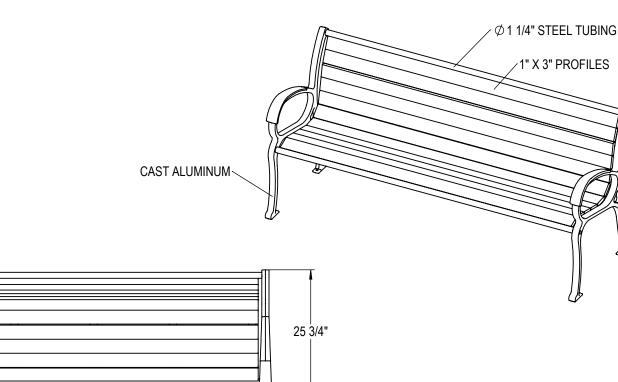

THOMAS STEELE DIVISION

GRABER MANUFACTURING, INC. 1080 UNIEK DRIVE WAUNAKEE, WI 53597 P(800) 448-7931, P(608) 849-1080, F(608) 849-1081 WWW.MADRAX.COM, E-MAIL: SALES@MADRAX.COM

CNB-2 26" CNB-4 51" CNB-5 61" CNB-6 73" (SHOWN)

## ALL FASTENERS ARE STAINLESS STEEL SOME ASSEMBLY REQUIRED

SITE FURNISHING IS POWDER COATED WITH TGIC POLYESTER. STEEL SURFACE PREP INCLUDES MECHANICAL AND CHEMICAL ETCHING FOLLOWED WITH A COATING TO IMPROVE ADHESION AND CORROSION RESISTANCE.